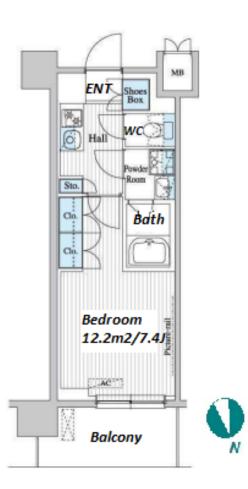

\*The actual Layout & Size may differ slightly from this floor plans & pictures.

rile actual Eagout & bize may arren signify from ans from plans & pr

Transaction Type : Intermediate Agent Fee : 1 month + tax

Website : www.houserep-tokyo.com

| Lease Conditions     |                                                                                                                                                                    |  |  |  |  |
|----------------------|--------------------------------------------------------------------------------------------------------------------------------------------------------------------|--|--|--|--|
| LAYOUT               | Studio                                                                                                                                                             |  |  |  |  |
| SIZE                 | 26.17 m <sup>2</sup> /281.69 ft <sup>2</sup>                                                                                                                       |  |  |  |  |
| RENT                 | JPY 108,000 / month                                                                                                                                                |  |  |  |  |
| Management Fee       | JPY10,000/month                                                                                                                                                    |  |  |  |  |
| Deposit              | 2 months Key Money 1 month                                                                                                                                         |  |  |  |  |
| Lease Term           | Standard lease for 24 months                                                                                                                                       |  |  |  |  |
| Available            | End, Apr, 2024                                                                                                                                                     |  |  |  |  |
| Renewal Fee          | 1 month                                                                                                                                                            |  |  |  |  |
| Agent Fee            | 1 month + tax                                                                                                                                                      |  |  |  |  |
| Other Info           | Key Replacement Fee : JPY20,000 Tax not<br>included / Guarantor Company : TBC / Auto lock /<br>Air-Con / Separated Toilet / Balcony / Flooring /<br>Bathroom dryer |  |  |  |  |
| Building Information | n                                                                                                                                                                  |  |  |  |  |
| Completion           | Jan, 2018 Earthquake<br>Resistance New                                                                                                                             |  |  |  |  |
| Structure            | RC, 9 story                                                                                                                                                        |  |  |  |  |
| Car Parking          | JPY28,000 + tax / month                                                                                                                                            |  |  |  |  |
| Bicycle Parking      | for 1 space ( Included )                                                                                                                                           |  |  |  |  |
| Music<br>Instrument  | - Pet -                                                                                                                                                            |  |  |  |  |
| Facilities           | Motorcycle Parking (TBC) / Within 20 min to<br>Tokyo station by car / Near Large Parks / Delivery<br>box / Elevator / Newly-built (~7 y/o)                         |  |  |  |  |
| Remarks              |                                                                                                                                                                    |  |  |  |  |
| Kemarks              |                                                                                                                                                                    |  |  |  |  |