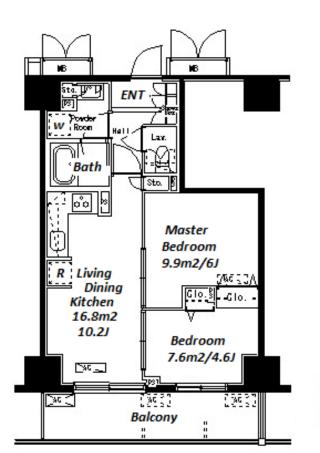

Transaction Type : Intermediate

Website : www.houserep-tokyo.com

Ν

Renters Insuarance : Required / Pet:additional deposit (1 month) / Pet : a small dog or up to two cats

| Lease Conditions     |                                                                                                                                                                                                                  |                          | ·        |  |  |  |  |
|----------------------|------------------------------------------------------------------------------------------------------------------------------------------------------------------------------------------------------------------|--------------------------|----------|--|--|--|--|
| LAYOUT               | 2 BR                                                                                                                                                                                                             |                          |          |  |  |  |  |
| SIZE                 | 47.42 m <sup>2</sup> /510.42 ft <sup>2</sup>                                                                                                                                                                     |                          |          |  |  |  |  |
| RENT                 | JPY 187,000 / month                                                                                                                                                                                              |                          |          |  |  |  |  |
| Management Fee       | JPY15,000/month                                                                                                                                                                                                  |                          |          |  |  |  |  |
| Deposit              | 2 months                                                                                                                                                                                                         | Key Money                | 2 months |  |  |  |  |
| Lease Term           | Standard lease for 24 months                                                                                                                                                                                     |                          |          |  |  |  |  |
| Available            | End, Feb, 2024                                                                                                                                                                                                   |                          |          |  |  |  |  |
| Renewal Fee          | 1 month                                                                                                                                                                                                          |                          |          |  |  |  |  |
| Agent Fee            | 1 month + tax                                                                                                                                                                                                    |                          |          |  |  |  |  |
| Other Info           | Info Key Replacement Fee : JPY20,000 Tax not<br>included / Guarantor Company : TBC / Auto lo<br>Air-Con / Separated Toilet / Balcony / Musical<br>Instrument Negotiable / CS/CATV / Flooring /<br>Bathroom dryer |                          |          |  |  |  |  |
| Building Information | Building Information                                                                                                                                                                                             |                          |          |  |  |  |  |
| Completion           | Apr, 2008                                                                                                                                                                                                        | Earthquake<br>Resistance | New      |  |  |  |  |
| Structure            | RC, 16 story                                                                                                                                                                                                     |                          |          |  |  |  |  |
| Car Parking          | g TBC                                                                                                                                                                                                            |                          |          |  |  |  |  |
| Bicycle Parking      | for 1 space ( In                                                                                                                                                                                                 |                          |          |  |  |  |  |
| Music<br>Instrument  | Negotiable                                                                                                                                                                                                       | Pet                      | Allowed  |  |  |  |  |
| Facilities           | Motorcycle Parking (TBC) / Delivery box /<br>Elevator / Close to Station / High-rise                                                                                                                             |                          |          |  |  |  |  |
| Remarks              |                                                                                                                                                                                                                  |                          |          |  |  |  |  |