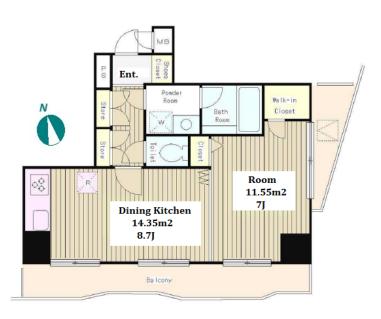

## Mid Rise Hill top Apt. in Takanawa

inquiry@houserep-tokyo.com

| Lease Conditions      |                                                                                                                                                                                                  |                          |         |
|-----------------------|--------------------------------------------------------------------------------------------------------------------------------------------------------------------------------------------------|--------------------------|---------|
| LAYOUT                | 1 BR                                                                                                                                                                                             |                          |         |
| SIZE                  | 39.59 m <sup>2</sup> /426.14 ft <sup>2</sup>                                                                                                                                                     |                          |         |
| RENT                  | JPY 157,000 / month                                                                                                                                                                              |                          |         |
| <b>Management Fee</b> | JPY10,000/month                                                                                                                                                                                  |                          |         |
| Deposit               | 2 months                                                                                                                                                                                         | Key Money                | 1 month |
| Lease Term            | Standard lease for 24 months                                                                                                                                                                     |                          |         |
| Available             | End, Apr, 2024                                                                                                                                                                                   |                          |         |
| Renewal Fee           | 1 month                                                                                                                                                                                          |                          |         |
| Agent Fee             | 1 month + tax                                                                                                                                                                                    |                          |         |
| Other Info            | Key Replacement Fee: JPY20,000 Tax not included / Guarantor Company: TBC / Auto lock / Air-Con / Separated Toilet / Balcony / Penalty Fee for Early Cancellation / Flooring / Bathroom dryer WIC |                          |         |
| Building Information  |                                                                                                                                                                                                  |                          |         |
| Completion            | Jul, 2003                                                                                                                                                                                        | Earthquake<br>Resistance | New     |
| Structure             | SRC, 14 story                                                                                                                                                                                    |                          |         |
| Car Parking           | N/A                                                                                                                                                                                              |                          |         |
| Bicycle Parking       | for 1 space ( Included )                                                                                                                                                                         |                          |         |
| Music<br>Instrument   | -                                                                                                                                                                                                | Pet                      | -       |
| Facilities            | Janitor / Elevato                                                                                                                                                                                | or                       |         |

\*The actual Layout & Size may differ slightly from this floor plans & pictures.

+81 (0)3 6427 5860

 $\label{eq:Transaction} Type: Intermediate \\ Agent Fee: 1 month + tax$ 

Website: www.houserep-tokyo.com