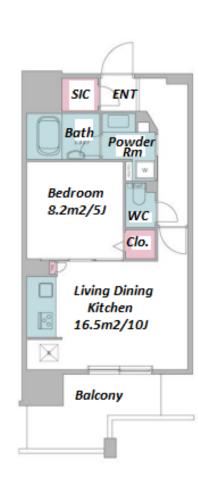

| Lease Conditions      |                                                                                                                                                                                                                        |                          |         |
|-----------------------|------------------------------------------------------------------------------------------------------------------------------------------------------------------------------------------------------------------------|--------------------------|---------|
| LAYOUT                | 1 BR                                                                                                                                                                                                                   |                          |         |
| SIZE                  | 40.94 m <sup>2</sup> /440.67 ft <sup>2</sup>                                                                                                                                                                           |                          |         |
| RENT                  | JPY 156,000 / month                                                                                                                                                                                                    |                          |         |
| <b>Management Fee</b> | JPY15,000/month                                                                                                                                                                                                        |                          |         |
| Deposit               | 2 months                                                                                                                                                                                                               | Key Money                | 1 month |
| Lease Term            | Standard lease for 24 months                                                                                                                                                                                           |                          |         |
| Available             | Now                                                                                                                                                                                                                    |                          |         |
| Renewal Fee           | 1 month                                                                                                                                                                                                                |                          |         |
| Agent Fee             | 1 month + tax                                                                                                                                                                                                          |                          |         |
| Other Info            | Key Replacement Fee : JPY18,000 Tax not included / Guarantor Company : TBC / Auto lock / Renovated / Air-Con / Separated Toilet / Balcony / Penalty Fee for Early Cancellation / Flooring / IH Stoves / Bathroom dryer |                          |         |
| Building Information  |                                                                                                                                                                                                                        |                          |         |
| Completion            | Nov, 2005                                                                                                                                                                                                              | Earthquake<br>Resistance | New     |
| Structure             | RC, 14 story                                                                                                                                                                                                           |                          |         |
| Car Parking           | N/A                                                                                                                                                                                                                    |                          |         |
| Bicycle Parking       | TBC                                                                                                                                                                                                                    |                          |         |
| Music<br>Instrument   | -                                                                                                                                                                                                                      | Pet                      | Allowed |
| Facilities            | Near Large Parks / Delivery box / Elevator                                                                                                                                                                             |                          |         |