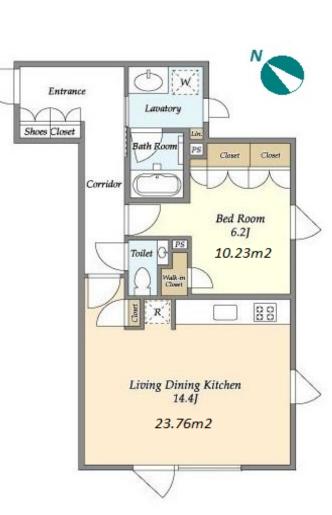

Transaction Type : Intermediate Agent Fee : 1 month + tax

Website : www.houserep-tokyo.com

| Lease Conditions              |                                                                                                                                                                         |  |  |  |  |
|-------------------------------|-------------------------------------------------------------------------------------------------------------------------------------------------------------------------|--|--|--|--|
| LAYOUT                        | 1 BR                                                                                                                                                                    |  |  |  |  |
| SIZE                          | 53.88 m <sup>2</sup> /579.95 ft <sup>2</sup>                                                                                                                            |  |  |  |  |
| RENT                          | JPY 270,000 / month                                                                                                                                                     |  |  |  |  |
|                               |                                                                                                                                                                         |  |  |  |  |
| Management Fee                | JPY10,000/month                                                                                                                                                         |  |  |  |  |
| Deposit                       | 1 month Key Money 1 month                                                                                                                                               |  |  |  |  |
| Lease Term                    | Standard lease for 24 months                                                                                                                                            |  |  |  |  |
| Available                     | Now                                                                                                                                                                     |  |  |  |  |
| Renewal Fee                   | 1 month                                                                                                                                                                 |  |  |  |  |
| Agent Fee                     | 1 month + tax                                                                                                                                                           |  |  |  |  |
| Other Info                    | Guarantor Company : TBC / Auto lock / Air-Con /<br>Separated Toilet / Internet Included / CS/CATV /<br>Flooring / Floor Heating / Bathroom dryer / WIC /<br>Corner Unit |  |  |  |  |
| Building Information          |                                                                                                                                                                         |  |  |  |  |
| Completion                    | Oct, 2021 Earthquake<br>Resistance New                                                                                                                                  |  |  |  |  |
| Structure                     | RC, 3 story                                                                                                                                                             |  |  |  |  |
| Car Parking                   | ТВС                                                                                                                                                                     |  |  |  |  |
| Bicycle Parking               | (Included)                                                                                                                                                              |  |  |  |  |
| Music<br>Instrument           | - Pet -                                                                                                                                                                 |  |  |  |  |
| Facilities                    | Motorcycle Parking (extra charge) / Delivery box /<br>Elevator / Close to Station / 24h Garbage Drop-off /<br>Low-rise / Newly-built (~7 y/o)                           |  |  |  |  |
| Remarks                       |                                                                                                                                                                         |  |  |  |  |
| Renters Insuarance : Required |                                                                                                                                                                         |  |  |  |  |