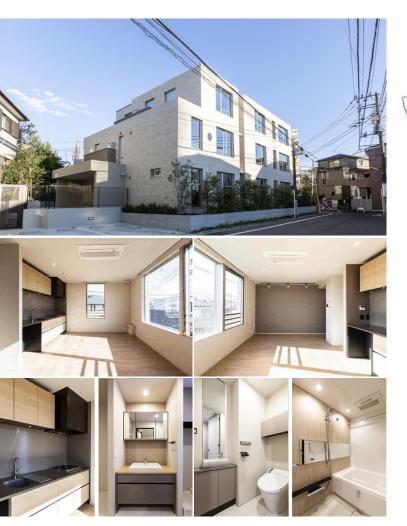

|                  | FOR RENT                   | Property ID No. :152327          |          |      |          | HOUSEREP TOKYO INC. Website : www.houserep-tokyo.com                                                  |
|------------------|----------------------------|----------------------------------|----------|------|----------|-------------------------------------------------------------------------------------------------------|
| Property<br>Name | ENSOLEILLE SHIMOKITAZAWA   |                                  | Unit No. | ТҮРЕ | Access S | Shimokitazawa Station on Keio Inokashira Line (5 min)<br>Shimokitazawa Station on Odakyu Line (5 min) |
|                  |                            |                                  | 303      | Apt. |          |                                                                                                       |
| Address          | 5-32-15, Daita, Setagaya-K | 32-15, Daita, Setagaya-Ku, Tokyo |          |      |          | Shinndaita Station on Keio Inokashira Line (5 min)                                                    |

Stylish Low Rise Apt. near "Shimokitazawa" stn.

HOUSEREP TOKYO INC.

#301, 1-4-15, Hiroo, Shibuya-ku, Tokyo 150-0012, Japan

inquiry@houserep-tokyo.com

ハウスレップ トーキョー株式会社

+81 (0)3 6427 5860

\*The actual Layout & Size may differ slightly from this floor plans & pictures.

Transaction Type : Intermediate Agent Fee : 1 month + tax

Website : www.houserep-tokyo.com

| Lease Conditions              |                                                                                                                                                                         |  |  |  |  |
|-------------------------------|-------------------------------------------------------------------------------------------------------------------------------------------------------------------------|--|--|--|--|
| LAYOUT                        | 1 BR                                                                                                                                                                    |  |  |  |  |
| SIZE                          | 53.88 m <sup>2</sup> /579.95 ft <sup>2</sup>                                                                                                                            |  |  |  |  |
| RENT                          | JPY 270,000 / month                                                                                                                                                     |  |  |  |  |
|                               |                                                                                                                                                                         |  |  |  |  |
| Management Fee                | JPY10,000/month                                                                                                                                                         |  |  |  |  |
| Deposit                       | 1 month Key Money 1 month                                                                                                                                               |  |  |  |  |
| Lease Term                    | Standard lease for 24 months                                                                                                                                            |  |  |  |  |
| Available                     | Now                                                                                                                                                                     |  |  |  |  |
| Renewal Fee                   | 1 month                                                                                                                                                                 |  |  |  |  |
| Agent Fee                     | 1 month + tax                                                                                                                                                           |  |  |  |  |
| Other Info                    | Guarantor Company : TBC / Auto lock / Air-Con /<br>Separated Toilet / Internet Included / CS/CATV /<br>Flooring / Floor Heating / Bathroom dryer / WIC /<br>Corner Unit |  |  |  |  |
| Building Information          |                                                                                                                                                                         |  |  |  |  |
| Completion                    | Oct, 2021 Earthquake<br>Resistance New                                                                                                                                  |  |  |  |  |
| Structure                     | RC, 3 story                                                                                                                                                             |  |  |  |  |
| Car Parking                   | ТВС                                                                                                                                                                     |  |  |  |  |
| Bicycle Parking               | (Included)                                                                                                                                                              |  |  |  |  |
| Music<br>Instrument           | - Pet -                                                                                                                                                                 |  |  |  |  |
| Facilities                    | Motorcycle Parking (extra charge) / Delivery box /<br>Elevator / Close to Station / 24h Garbage Drop-off /<br>Low-rise / Newly-built (~7 y/o)                           |  |  |  |  |
| Remarks                       |                                                                                                                                                                         |  |  |  |  |
| Renters Insuarance : Required |                                                                                                                                                                         |  |  |  |  |