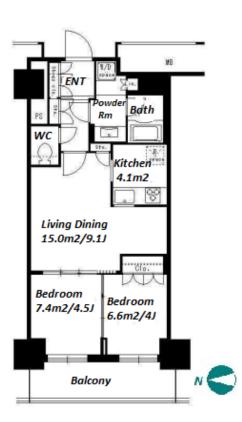

Transaction Type : Intermediate Agent Fee : 1 month + tax

Website : www.houserep-tokyo.com

| Lease Conditions    |                                                                                                                                                                                                                        |  |  |  |  |
|---------------------|------------------------------------------------------------------------------------------------------------------------------------------------------------------------------------------------------------------------|--|--|--|--|
| LAYOUT              | 2 BR                                                                                                                                                                                                                   |  |  |  |  |
| SIZE                | 48.06 m <sup>2</sup> /517.31 ft <sup>2</sup>                                                                                                                                                                           |  |  |  |  |
| RENT                | JPY 190,000 / month                                                                                                                                                                                                    |  |  |  |  |
| Management Fee      | JPY8,000/month                                                                                                                                                                                                         |  |  |  |  |
| Deposit             | 2 months Key Money 1 month                                                                                                                                                                                             |  |  |  |  |
| Lease Term          | Standard lease for 24 months                                                                                                                                                                                           |  |  |  |  |
| Available           | End, Apr, 2024                                                                                                                                                                                                         |  |  |  |  |
| Renewal Fee         | 1 month                                                                                                                                                                                                                |  |  |  |  |
| Agent Fee           | 1 month + tax                                                                                                                                                                                                          |  |  |  |  |
| Other Info          | Key Replacement Fee : JPY20,000 Tax not<br>included / Guarantor Company : TBC / Auto lock /<br>Air-Con / Separated Toilet / Balcony / Penalty Fee<br>for Early Cancellation / Flooring / IH Stoves /<br>Bathroom dryer |  |  |  |  |
| Building Informatio | n                                                                                                                                                                                                                      |  |  |  |  |
| Completion          | Apr, 2008 Earthquake<br>Resistance New                                                                                                                                                                                 |  |  |  |  |
| Structure           | RC, 23 story                                                                                                                                                                                                           |  |  |  |  |
| Car Parking         | extra charge                                                                                                                                                                                                           |  |  |  |  |
| Bicycle Parking     | TBC                                                                                                                                                                                                                    |  |  |  |  |
|                     |                                                                                                                                                                                                                        |  |  |  |  |
| Music<br>Instrument | - Pet -                                                                                                                                                                                                                |  |  |  |  |
|                     | - Pet -<br>Motorcycle Parking (TBC) / Near Large Parks /<br>Concierge / Delivery box / Elevator                                                                                                                        |  |  |  |  |