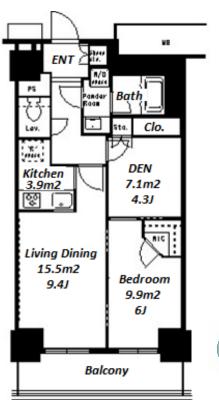

 $\label{eq:Transaction} Type: Intermediate \\ Agent Fee: 1 month + tax$ 

Website: www.houserep-tokyo.com

| Lease Conditions      |                                                                                                                                                                                                                  |                          |         |
|-----------------------|------------------------------------------------------------------------------------------------------------------------------------------------------------------------------------------------------------------|--------------------------|---------|
| LAYOUT                | 1 BR+Den                                                                                                                                                                                                         |                          |         |
| SIZE                  | 55.53 m <sup>2</sup> /597.71 ft <sup>2</sup>                                                                                                                                                                     |                          |         |
| RENT                  | JPY 189,000 / month                                                                                                                                                                                              |                          |         |
| <b>Management Fee</b> | JPY8,000/month                                                                                                                                                                                                   |                          |         |
| Deposit               | 2 months                                                                                                                                                                                                         | Key Money                | 1 month |
| Lease Term            | Standard lease for 24 months                                                                                                                                                                                     |                          |         |
| Available             | Mid, Apr, 2024                                                                                                                                                                                                   |                          |         |
| Renewal Fee           | 1 month                                                                                                                                                                                                          |                          |         |
| Agent Fee             | 1 month + tax                                                                                                                                                                                                    |                          |         |
| Other Info            | Key Replacement Fee : JPY20,000 Tax not included / Guarantor Company : TBC / Auto lock / Air-Con / Separated Toilet / Balcony / Penalty Fee for Early Cancellation / Flooring / IH Stoves / Bathroom dryer / WIC |                          |         |
| Building Information  |                                                                                                                                                                                                                  |                          |         |
| Completion            | Apr, 2008                                                                                                                                                                                                        | Earthquake<br>Resistance | New     |
| Structure             | RC, 23 story                                                                                                                                                                                                     |                          |         |
| Car Parking           | TBC                                                                                                                                                                                                              |                          |         |
| Bicycle Parking       | extra charge                                                                                                                                                                                                     |                          |         |
| Music<br>Instrument   | -                                                                                                                                                                                                                | Pet                      | -       |
|                       |                                                                                                                                                                                                                  |                          |         |