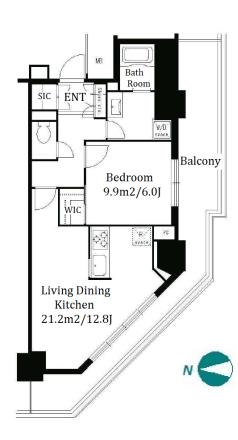

+81 (0)3 6427 5860

inquiry@houserep-tokyo.com

Agent Fee: 1 month + tax

Transaction Type: Intermediate

Website: www.houserep-tokyo.com

| Lease Conditions      |                                                                                                                                                                                                                |                          |         |
|-----------------------|----------------------------------------------------------------------------------------------------------------------------------------------------------------------------------------------------------------|--------------------------|---------|
| LAYOUT                | 1 BR                                                                                                                                                                                                           |                          |         |
| SIZE                  | 50.56 m <sup>2</sup> /544.22 ft <sup>2</sup>                                                                                                                                                                   |                          |         |
| RENT                  | JPY 185,000 / month                                                                                                                                                                                            |                          |         |
| <b>Management Fee</b> | JPY8,000/month                                                                                                                                                                                                 |                          |         |
| Deposit               | 2 months                                                                                                                                                                                                       | Key Money                | 1 month |
| Lease Term            | Standard lease for 24 months                                                                                                                                                                                   |                          |         |
| Available             | Early, Apr, 2024                                                                                                                                                                                               |                          |         |
| Renewal Fee           | 1 month                                                                                                                                                                                                        |                          |         |
| Agent Fee             | 1 month + tax                                                                                                                                                                                                  |                          |         |
| Other Info            | Key Replacement Fee: JPY20,000 Tax not included / Guarantor Company: TBC / Auto lock / Air-Con / Separated Toilet / Balcony / Penalty Fee for Early Cancellation / Flooring / IH Stoves / Bathroom dryer / WIC |                          |         |
| Building Information  |                                                                                                                                                                                                                |                          |         |
| Completion            | Apr, 2008                                                                                                                                                                                                      | Earthquake<br>Resistance | New     |
| Structure             | RC, 23 story                                                                                                                                                                                                   |                          |         |
| Car Parking           | extra charge                                                                                                                                                                                                   |                          |         |
| Bicycle Parking       | TBC                                                                                                                                                                                                            |                          |         |
| Music<br>Instrument   | -                                                                                                                                                                                                              | Pet                      | -       |
| Facilities            | Motorcycle Parking (TBC) / Near Large Parks /<br>Concierge / Delivery box / Elevator                                                                                                                           |                          |         |