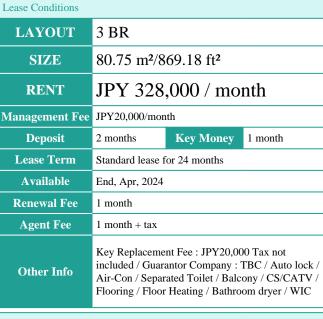

## Facilities Motorcycle Parking (TBC) / Near Large Parks / Janitor / Delivery box / Elevator / Newly-built (~7 y/o)

\*The actual Layout & Size may differ slightly from this floor plans & pictures

HouseRep Tokyo Inc. ハウスレップトーキョー株式会社 #301, 1-4-15, Hiroo, Shibuya-ku, Tokyo 150-0012, Japan