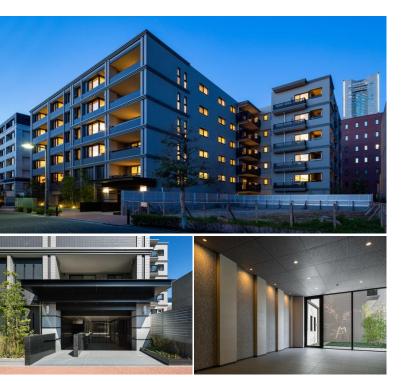

## KDX RESIDENCE YOKOHAMA MOMIJIZAKA

6-1, Momijigaoka, Nishi-Ku, Yokohama-Shi, Kanagawa

Unit No. TYPE

608

Apt.

Access Sal

Sakuragichou Station on Blue Line (7 min)
Sakuragichou Station on JR Negishi Line (7 min)

Stylish Low Rise Apt. near Sakuragicho stn. and "Landmark Tower"

## Facilities Motorcycle Parking (TBC) / Near Large Parks / Janitor / Delivery box / Elevator / Newly-built (~7 y/o)

\*The actual Layout & Size may differ slightly from this floor plans & pictures

HouseRep Tokyo Inc. ハウスレップトーキョー株式会社 #301, 1-4-15, Hiroo, Shibuya-ku, Tokyo 150-0012, Japan