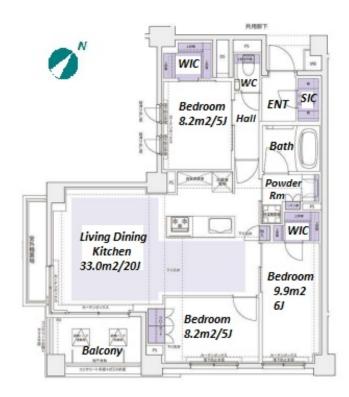

## Facilities Motorcycle Parking (TBC) / Near Large Parks / Janitor / Delivery box / Elevator / Newly-built (~7 y/o)

\*The actual Layout & Size may differ slightly from this floor plans & pictures

HouseRep Tokyo Inc. ハウスレップトーキョー株式会社 #301, 1-4-15, Hiroo, Shibuya-ku, Tokyo 150-0012, Japan