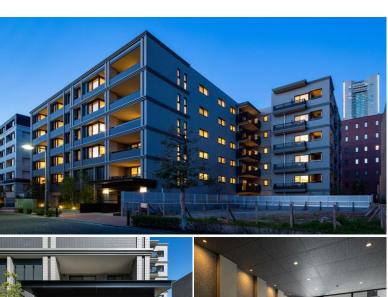

## KDX RESIDENCE YOKOHAMA **MOMIJIZAKA**

Unit No. **TYPE** 

Apt.

711

Access

Sakuragichou Station on Blue Line (7 min) Sakuragichou Station on JR Negishi Line (7 min)

Address

6-1, Momijigaoka, Nishi-Ku, Yokohama-Shi, Kanagawa

Stylish Low Rise Apt. near Sakuragicho stn. and "Landmark Tower"

\*The actual Layout & Size may differ slightly from this floor plans & pictures

HOUSEREP TOKYO INC. ハウスレップ トーキョー 株式会社 #301, 1-4-15, Hiroo, Shibuya-ku, Tokyo 150-0012, Japan

inquiry@houserep-tokyo.com

+81 (0)3 6427 5860

Transaction Type: Intermediate Agent Fee: 1 month + tax

Website: www.houserep-tokyo.com

| Lease Conditions     |                                                                                                                                                                                                                     |                          |         |
|----------------------|---------------------------------------------------------------------------------------------------------------------------------------------------------------------------------------------------------------------|--------------------------|---------|
| LAYOUT               | 3 BR                                                                                                                                                                                                                |                          |         |
| SIZE                 | 61.9 m <sup>2</sup> /666.28 ft <sup>2</sup>                                                                                                                                                                         |                          |         |
| RENT                 | JPY 280,000 / month                                                                                                                                                                                                 |                          |         |
| Management Fee       | JPY15,000/month                                                                                                                                                                                                     |                          |         |
| Deposit              | 2 months                                                                                                                                                                                                            | Key Money                | 1 month |
| Lease Term           | Standard lease for 24 months                                                                                                                                                                                        |                          |         |
| Available            | End, Apr, 2024                                                                                                                                                                                                      |                          |         |
| Renewal Fee          | 1 month                                                                                                                                                                                                             |                          |         |
| Agent Fee            | 1 month + tax                                                                                                                                                                                                       |                          |         |
| Other Info           | Key Replacement Fee : JPY20,000 Tax not included / Guarantor Company : TBC / Auto lock / Air-Con / Separated Toilet / Balcony / Internet (Extra Charge) / CS/CATV / Flooring / Floor Heating / Bathroom dryer / WIC |                          |         |
| Building Information |                                                                                                                                                                                                                     |                          |         |
| Completion           | Mar, 2021                                                                                                                                                                                                           | Earthquake<br>Resistance | New     |
| Structure            | RC, 6 story                                                                                                                                                                                                         |                          |         |
| Car Parking          | N/A                                                                                                                                                                                                                 |                          |         |
| Bicycle Parking      | JPY500 + tax / month                                                                                                                                                                                                |                          |         |
| Music<br>Instrument  | -                                                                                                                                                                                                                   | Pet                      | Allowed |