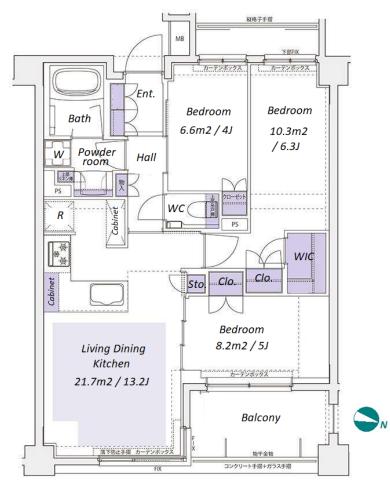

inquiry@houserep-tokyo.com

+81 (0)3 6427 5860

Transaction Type: Intermediate Agent Fee: 1 month + tax

Website: www.houserep-tokyo.com

| Lease Conditions     |                                                                                                                                                                                                                     |                          |         |
|----------------------|---------------------------------------------------------------------------------------------------------------------------------------------------------------------------------------------------------------------|--------------------------|---------|
| LAYOUT               | 3 BR                                                                                                                                                                                                                |                          |         |
| SIZE                 | 61.9 m <sup>2</sup> /666.28 ft <sup>2</sup>                                                                                                                                                                         |                          |         |
| RENT                 | JPY 280,000 / month                                                                                                                                                                                                 |                          |         |
| Management Fee       | JPY15,000/month                                                                                                                                                                                                     |                          |         |
| Deposit              | 2 months                                                                                                                                                                                                            | Key Money                | 1 month |
| Lease Term           | Standard lease for 24 months                                                                                                                                                                                        |                          |         |
| Available            | End, Apr, 2024                                                                                                                                                                                                      |                          |         |
| Renewal Fee          | 1 month                                                                                                                                                                                                             |                          |         |
| Agent Fee            | 1 month + tax                                                                                                                                                                                                       |                          |         |
| Other Info           | Key Replacement Fee : JPY20,000 Tax not included / Guarantor Company : TBC / Auto lock / Air-Con / Separated Toilet / Balcony / Internet (Extra Charge) / CS/CATV / Flooring / Floor Heating / Bathroom dryer / WIC |                          |         |
| Building Information |                                                                                                                                                                                                                     |                          |         |
| Completion           | Mar, 2021                                                                                                                                                                                                           | Earthquake<br>Resistance | New     |
| Structure            | RC, 6 story                                                                                                                                                                                                         |                          |         |
| Car Parking          | N/A                                                                                                                                                                                                                 |                          |         |
| Bicycle Parking      | JPY500 + tax / month                                                                                                                                                                                                |                          |         |
| Music<br>Instrument  | -                                                                                                                                                                                                                   | Pet                      | Allowed |