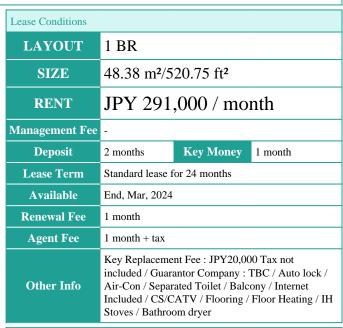

FOR RENT Property ID No.:152315

**TYPE** 

506 Apt.

Unit No.

Access

Meijijinnguumae harajuku Station on Chiyoda Line (6 min) Harajuku Station on JR Yamanote Line (10 min)

Website: www.houserep-tokyo.com

HOUSEREP TOKYO INC.

4-18-15, Jingumae, Shibuya-Ku, Tokyo Address

**Property** 

Name

Stylish Low Rise Apt. in Harajuku / Omotesando

**GARDEN HARAJUKU** 

| Building Information |                                                                                               |                          |     |
|----------------------|-----------------------------------------------------------------------------------------------|--------------------------|-----|
| Completion           | Jan, 2014                                                                                     | Earthquake<br>Resistance | New |
| Structure            | RC, 5 story                                                                                   |                          |     |
| Car Parking          | N/A                                                                                           |                          |     |
| Bicycle Parking      | JPY500 + tax / month                                                                          |                          |     |
| Music<br>Instrument  | -                                                                                             | Pet                      | -   |
| Facilities           | Trunk Room (JPY5,000 + tax / month) / Near Large<br>Parks / Janitor / Delivery box / Elevator |                          |     |

\*The actual Layout & Size may differ slightly from this floor plans & pictures.

#301, 1-4-15, Hiroo, Shibuya-ku, Tokyo 150-0012, Japan +81 (0)3 6427 5860 inquiry@houserep-tokyo.com

Transaction Type: Intermediate Agent Fee: 1 month + tax

Website: www.houserep-tokyo.com

Remarks

Renters Insuarance: Required