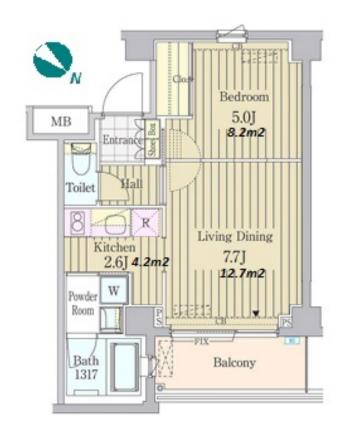

## Stylish Low Rise Apt. in Harajuku / Omotesando

Lease Conditions **LAYOUT** 1BR 37.16 m<sup>2</sup>/399.98 ft<sup>2</sup> SIZE JPY 220,000 / month RENT **Management Fee Deposit** 2 months **Key Money** 1 month **Lease Term** Standard lease for 24 months Available Early, Apr, 2024 Renewal Fee 1 month 1 month + tax**Agent Fee** Key Replacement Fee: JPY20,000 Tax not included / Guarantor Company: TBC / Auto lock / Other Info Air-Con / Separated Toilet / Balcony / Internet Included / CS/CATV / Flooring / Floor Heating / IH Stoves / Bathroom dryer

\*The actual Layout & Size may differ slightly from this floor plans & pictures.

#301, 1-4-15, Hiroo, Shibuya-ku, Tokyo 150-0012, Japan +81 (0)3 6427 5860 inquiry@houserep-tokyo.com

Transaction Type: Intermediate Agent Fee: 1 month + tax