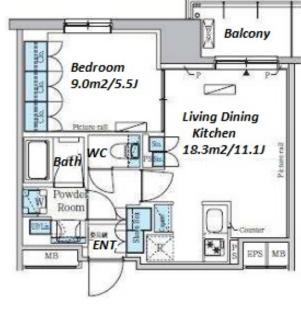

Motorcycle Parking (TBC) / Delivery box / **Facilities** Elevator

\*The actual Layout & Size may differ slightly from this floor plans & pictures.

#301, 1-4-15, Hiroo, Shibuya-ku, Tokyo 150-0012, Japan +81 (0)3 6427 5860 inquiry@houserep-tokyo.com