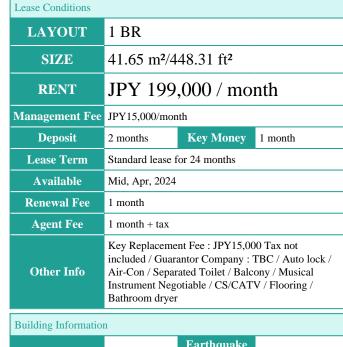

3-3-10, Higashinihombashi, Chuo-Ku, Tokyo

Remarks

| Completion          | Apr, 2015                | Resistance | New        |
|---------------------|--------------------------|------------|------------|
| Structure           | RC, 14 story             |            |            |
| Car Parking         | JPY45,000/ month         |            |            |
| Bicycle Parking     | for 1 space ( Included ) |            |            |
| Music<br>Instrument | Negotiable               | Pet        | Negotiable |
|                     |                          |            |            |

Motorcycle Parking (TBC) / Delivery box / **Facilities** Elevator

\*The actual Layout & Size may differ slightly from this floor plans & pictures.

#301, 1-4-15, Hiroo, Shibuya-ku, Tokyo 150-0012, Japan +81 (0)3 6427 5860 inquiry@houserep-tokyo.com

Transaction Type: Intermediate Agent Fee: 1 month + tax

Website: www.houserep-tokyo.com

Renters Insuarance: Required