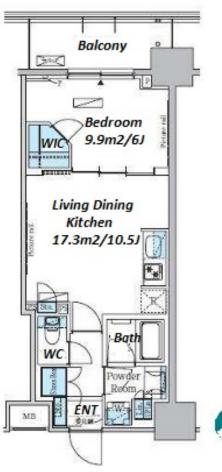

 $\label{eq:Transaction} Type: Intermediate \\ Agent Fee: 1 month + tax$ 

Website: www.houserep-tokyo.com

| Lease Conditions      |                                                                                                                                                                                                           |                          |            |
|-----------------------|-----------------------------------------------------------------------------------------------------------------------------------------------------------------------------------------------------------|--------------------------|------------|
| LAYOUT                | 1 BR                                                                                                                                                                                                      |                          |            |
| SIZE                  | 40.3 m <sup>2</sup> /433.78 ft <sup>2</sup>                                                                                                                                                               |                          |            |
| RENT                  | JPY 189,000 / month                                                                                                                                                                                       |                          |            |
| <b>Management Fee</b> | JPY15,000/month                                                                                                                                                                                           |                          |            |
| Deposit               | 2 months                                                                                                                                                                                                  | Key Money                | 1 month    |
| Lease Term            | Standard lease for 24 months                                                                                                                                                                              |                          |            |
| Available             | End, Apr, 2024                                                                                                                                                                                            |                          |            |
| Renewal Fee           | 1 month                                                                                                                                                                                                   |                          |            |
| Agent Fee             | 1 month + tax                                                                                                                                                                                             |                          |            |
| Other Info            | Key Replacement Fee : JPY15,000 Tax not included / Guarantor Company : TBC / Auto lock / Air-Con / Separated Toilet / Balcony / Musical Instrument Negotiable / CS/CATV / Flooring / Bathroom dryer / WIC |                          |            |
| Building Information  |                                                                                                                                                                                                           |                          |            |
| Completion            | Apr, 2015                                                                                                                                                                                                 | Earthquake<br>Resistance | New        |
| Structure             | RC, 14 story                                                                                                                                                                                              |                          |            |
| Car Parking           | JPY45,000/ month                                                                                                                                                                                          |                          |            |
| Bicycle Parking       | for 1 space (Included)                                                                                                                                                                                    |                          |            |
| Music<br>Instrument   | Negotiable                                                                                                                                                                                                | Pet                      | Negotiable |
| Facilities            | Motorcycle Parking (TBC) / Delivery box /<br>Elevator                                                                                                                                                     |                          |            |