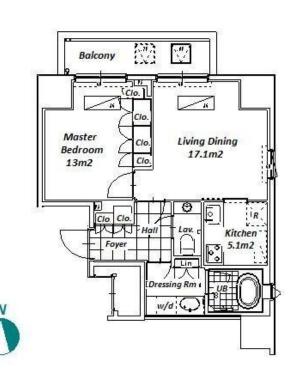

| Lease Conditions     |                                                                                                                                                                                                                          |           |         |  |  |  |
|----------------------|--------------------------------------------------------------------------------------------------------------------------------------------------------------------------------------------------------------------------|-----------|---------|--|--|--|
| LAYOUT               | 1 BR                                                                                                                                                                                                                     |           |         |  |  |  |
| SIZE                 | 52.08 m²/560.58 ft²                                                                                                                                                                                                      |           |         |  |  |  |
| RENT                 | JPY 290,000 / month                                                                                                                                                                                                      |           |         |  |  |  |
| Management Fee       | JPY20,000/month                                                                                                                                                                                                          |           |         |  |  |  |
| Deposit              | 2 months                                                                                                                                                                                                                 | Key Money | 1 month |  |  |  |
| Lease Term           | Standard lease for 24 months                                                                                                                                                                                             |           |         |  |  |  |
| Available            | Now                                                                                                                                                                                                                      |           |         |  |  |  |
| Renewal Fee          | 1 month                                                                                                                                                                                                                  |           |         |  |  |  |
| Agent Fee            | 1 month + tax                                                                                                                                                                                                            |           |         |  |  |  |
| Other Info           | Guarantor Company : TBC / Auto lock / Air-Con /<br>Separated Toilet / Balcony / Musical Instrument<br>Negotiable / CS/CATV / Flooring / Floor Heating /<br>Washer / Dryer / Dishwasher / Bathroom dryer /<br>Corner Unit |           |         |  |  |  |
| Building Information |                                                                                                                                                                                                                          |           |         |  |  |  |