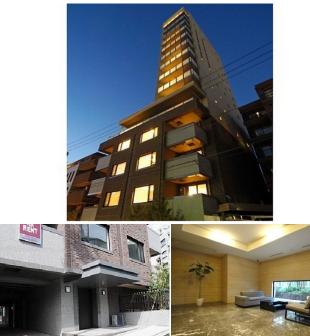

|                  | FOR RENT Property ID No. :1523          |  |          |      |        | HOUSEREP TOKYO INC. Website : www.houserep-tokyo.com |  |  |
|------------------|-----------------------------------------|--|----------|------|--------|------------------------------------------------------|--|--|
| Property<br>Name | ARTIS COURT MINAMIAOYAMA                |  | Unit No. | ТҮРЕ | Access | Nogizaka Station on Chiyoda Line (2 min)             |  |  |
|                  |                                         |  | 802      | Apt. |        | Aoyamaicchoume Station on Ginza Line (10 min)        |  |  |
| Address          | 1-24-15, Minamiaoyama, Minato-Ku, Tokyo |  |          |      |        | Aoyamaicchoume Station on Oedo Line (10 min)         |  |  |

Stylish Apartment in Aoyama / Roppongi, near "Tokyo Mid Town"

HOUSEREP TOKYO INC.

#301, 1-4-15, Hiroo, Shibuya-ku, Tokyo 150-0012, Japan

inquiry@houserep-tokyo.com

ハウスレップ トーキョー 株式会社

+81 (0)3 6427 5860

\*The actual Layout & Size may differ slightly from this floor plans & pictures.

| Building Information |                                                                                                                                                                                                                                |                          |         |  |  |  |  |
|----------------------|--------------------------------------------------------------------------------------------------------------------------------------------------------------------------------------------------------------------------------|--------------------------|---------|--|--|--|--|
| Completion           | Aug, 2008                                                                                                                                                                                                                      | Earthquake<br>Resistance | New     |  |  |  |  |
| Structure            | SRC, 15 story                                                                                                                                                                                                                  |                          |         |  |  |  |  |
| Car Parking          | extra charge                                                                                                                                                                                                                   |                          |         |  |  |  |  |
| Bicycle Parking      | for 1 space (Included)                                                                                                                                                                                                         |                          |         |  |  |  |  |
| Music<br>Instrument  | Negotiable                                                                                                                                                                                                                     | Pet                      | Allowed |  |  |  |  |
| Facilities           | Motorcycle Parking (TBC) / Within 20 min walk to<br>Roppongi / Within 20 min to Roppongi by train /<br>Within 20 min to Tokyo station by car / Near Large<br>Parks / Delivery box / Elevator / Close to Station /<br>High-rise |                          |         |  |  |  |  |