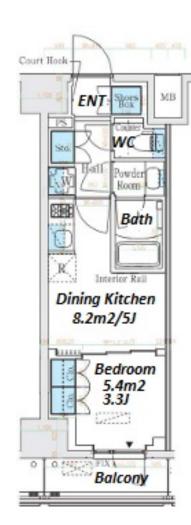

Transaction Type: Intermediate Agent Fee: 1 month + tax

Website: www.houserep-tokyo.com

| Lease Conditions      |                                                                                                                                                                                |
|-----------------------|--------------------------------------------------------------------------------------------------------------------------------------------------------------------------------|
| LAYOUT                | 1 BR                                                                                                                                                                           |
| SIZE                  | 25.12 m <sup>2</sup> /270.38 ft <sup>2</sup>                                                                                                                                   |
| RENT                  | JPY 121,000 / month                                                                                                                                                            |
| <b>Management Fee</b> | JPY10,000/month                                                                                                                                                                |
| Deposit               | 2 months Key Money -                                                                                                                                                           |
| Lease Term            | Standard lease for 24 months                                                                                                                                                   |
| Available             | Now                                                                                                                                                                            |
| Renewal Fee           | 1 month                                                                                                                                                                        |
| Agent Fee             | 1 month + tax                                                                                                                                                                  |
| Other Info            | Guarantor Company: TBC / No Key Money / Free<br>rent / Auto lock / Air-Con / Separated Toilet /<br>Balcony / Penalty Fee for Early Cancellation /<br>Flooring / Bathroom dryer |
| Building Information  |                                                                                                                                                                                |
| Completion            | Nov, 2023 Earthquake Resistance New                                                                                                                                            |
| Structure             | RC, 14 story                                                                                                                                                                   |
| Car Parking           | JPY35,000 + tax / month                                                                                                                                                        |
| Bicycle Parking       | for 1 space ( Included )                                                                                                                                                       |
| Music<br>Instrument   | - Pet -                                                                                                                                                                        |
| Facilities            | Motorcycle Parking (TBC) / Delivery box / Elevator / Newly-built (~1 y/o)                                                                                                      |