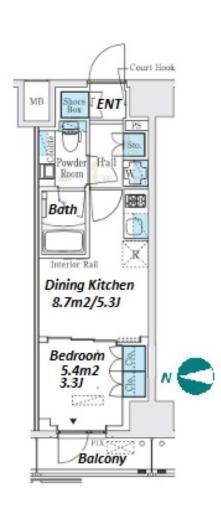

Transaction Type: Intermediate Agent Fee: 1 month + tax

Website: www.houserep-tokyo.com

| Lease Conditions      |                                                                                                                                                                                |                          |     |
|-----------------------|--------------------------------------------------------------------------------------------------------------------------------------------------------------------------------|--------------------------|-----|
| LAYOUT                | 1 BR                                                                                                                                                                           |                          |     |
| SIZE                  | 25.12 m <sup>2</sup> /270.38 ft <sup>2</sup>                                                                                                                                   |                          |     |
| RENT                  | JPY 120,000 / month                                                                                                                                                            |                          |     |
| <b>Management Fee</b> | JPY10,000/month                                                                                                                                                                |                          |     |
| Deposit               | 2 months                                                                                                                                                                       | Key Money                | -   |
| Lease Term            | Standard lease for 24 months                                                                                                                                                   |                          |     |
| Available             | Now                                                                                                                                                                            |                          |     |
| Renewal Fee           | 1 month                                                                                                                                                                        |                          |     |
| Agent Fee             | 1 month + tax                                                                                                                                                                  |                          |     |
| Other Info            | Guarantor Company: TBC / No Key Money / Free<br>rent / Auto lock / Air-Con / Separated Toilet /<br>Balcony / Penalty Fee for Early Cancellation /<br>Flooring / Bathroom dryer |                          |     |
| Building Information  |                                                                                                                                                                                |                          |     |
| Completion            | Nov, 2023                                                                                                                                                                      | Earthquake<br>Resistance | New |
| Structure             | RC, 14 story                                                                                                                                                                   |                          |     |
| Car Parking           | JPY35,000 + tax / month                                                                                                                                                        |                          |     |
| Bicycle Parking       | for 1 space ( Included )                                                                                                                                                       |                          |     |
| Music<br>Instrument   | -                                                                                                                                                                              | Pet                      | -   |
| Facilities            | Motorcycle Parking (TBC) / Delivery box /<br>Elevator / Newly-built (~1 y/o)                                                                                                   |                          |     |