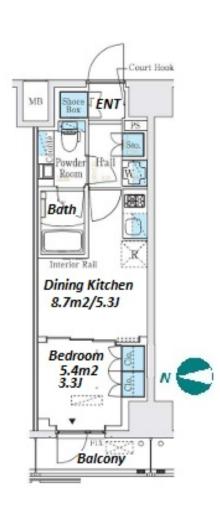

inquiry@houserep-tokyo.com

+81 (0)3 6427 5860

Transaction Type: Intermediate Agent Fee: 1 month + tax

Website: www.houserep-tokyo.com

| Lease Conditions     |                                                                                                                                                                                |                          |     |
|----------------------|--------------------------------------------------------------------------------------------------------------------------------------------------------------------------------|--------------------------|-----|
| LAYOUT               | 1 BR                                                                                                                                                                           |                          |     |
| SIZE                 | 25.12 m <sup>2</sup> /270.38 ft <sup>2</sup>                                                                                                                                   |                          |     |
| RENT                 | JPY 120,000 / month                                                                                                                                                            |                          |     |
| Management Fee       | JPY10,000/month                                                                                                                                                                |                          |     |
| Deposit              | 2 months                                                                                                                                                                       | Key Money                | -   |
| Lease Term           | Standard lease for 24 months                                                                                                                                                   |                          |     |
| Available            | Now                                                                                                                                                                            |                          |     |
| Renewal Fee          | 1 month                                                                                                                                                                        |                          |     |
| Agent Fee            | 1 month + tax                                                                                                                                                                  |                          |     |
| Other Info           | Guarantor Company: TBC / No Key Money / Free<br>rent / Auto lock / Air-Con / Separated Toilet /<br>Balcony / Penalty Fee for Early Cancellation /<br>Flooring / Bathroom dryer |                          |     |
| Building Information |                                                                                                                                                                                |                          |     |
| Completion           | Nov, 2023                                                                                                                                                                      | Earthquake<br>Resistance | New |
| Structure            | RC, 14 story                                                                                                                                                                   |                          |     |
| Car Parking          | JPY35,000 + tax / month                                                                                                                                                        |                          |     |
| Bicycle Parking      | for 1 space ( Included )                                                                                                                                                       |                          |     |
| Music<br>Instrument  | -                                                                                                                                                                              | Pet                      | -   |
| Facilities           | Motorcycle Parking (TBC) / Delivery box / Elevator / Newly-built (~1 y/o)                                                                                                      |                          |     |