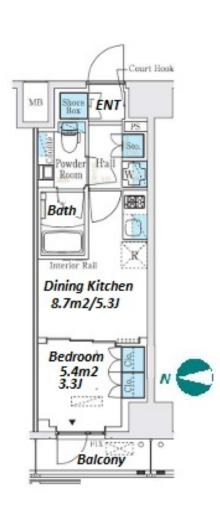

#301, 1-4-15, Hiroo, Shibuya-ku, Tokyo 150-0012, Japan +81 (0)3 6427 5860 inquiry@houserep-tokyo.com

Transaction Type: Intermediate Agent Fee: 1 month + tax

Website: www.houserep-tokyo.com

| Lease Conditions      |                                                                                                                                                                                |                          |     |
|-----------------------|--------------------------------------------------------------------------------------------------------------------------------------------------------------------------------|--------------------------|-----|
| LAYOUT                | 1 BR                                                                                                                                                                           |                          |     |
| SIZE                  | 25.12 m <sup>2</sup> /270.38 ft <sup>2</sup>                                                                                                                                   |                          |     |
| RENT                  | JPY 119,000 / month                                                                                                                                                            |                          |     |
| <b>Management Fee</b> | JPY10,000/month                                                                                                                                                                |                          |     |
| Deposit               | 2 months Key Money -                                                                                                                                                           |                          |     |
| Lease Term            | Standard lease for 24 months                                                                                                                                                   |                          |     |
| Available             | Now                                                                                                                                                                            |                          |     |
| Renewal Fee           | 1 month                                                                                                                                                                        |                          |     |
| Agent Fee             | 1 month + tax                                                                                                                                                                  |                          |     |
| Other Info            | Guarantor Company: TBC / No Key Money / Free<br>rent / Auto lock / Air-Con / Separated Toilet /<br>Balcony / Penalty Fee for Early Cancellation /<br>Flooring / Bathroom dryer |                          |     |
| Building Information  |                                                                                                                                                                                |                          |     |
| Completion            | Nov, 2023                                                                                                                                                                      | Earthquake<br>Resistance | New |
| Structure             | RC, 14 story                                                                                                                                                                   |                          |     |
| Car Parking           | JPY35,000 + tax / month                                                                                                                                                        |                          |     |
| Bicycle Parking       | for 1 space ( Included )                                                                                                                                                       |                          |     |
| Music<br>Instrument   | -                                                                                                                                                                              | Pet                      | -   |
| Facilities            | Motorcycle Parking (TBC) / Delivery box / Elevator / Newly-built (~1 y/o)                                                                                                      |                          |     |