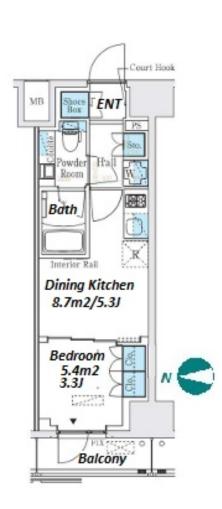

Transaction Type: Intermediate Agent Fee: 1 month + tax

Website: www.houserep-tokyo.com

| Lease Conditions      |                                                                                                                                                                                |
|-----------------------|--------------------------------------------------------------------------------------------------------------------------------------------------------------------------------|
| LAYOUT                | 1 BR                                                                                                                                                                           |
| SIZE                  | 25.12 m <sup>2</sup> /270.38 ft <sup>2</sup>                                                                                                                                   |
| RENT                  | JPY 118,000 / month                                                                                                                                                            |
| <b>Management Fee</b> | JPY10,000/month                                                                                                                                                                |
| Deposit               | 2 months Key Money -                                                                                                                                                           |
| Lease Term            | Standard lease for 24 months                                                                                                                                                   |
| Available             | Now                                                                                                                                                                            |
| Renewal Fee           | 1 month                                                                                                                                                                        |
| Agent Fee             | 1 month + tax                                                                                                                                                                  |
| Other Info            | Guarantor Company: TBC / No Key Money / Free<br>rent / Auto lock / Air-Con / Separated Toilet /<br>Balcony / Penalty Fee for Early Cancellation /<br>Flooring / Bathroom dryer |
| Building Information  |                                                                                                                                                                                |
| Completion            | Nov, 2023 Earthquake Resistance New                                                                                                                                            |
| Structure             | RC, 14 story                                                                                                                                                                   |
| Car Parking           | JPY35,000 + tax / month                                                                                                                                                        |
| Bicycle Parking       | for 1 space (Included)                                                                                                                                                         |
| Music<br>Instrument   | - Pet -                                                                                                                                                                        |
| Facilities            | Motorcycle Parking (TBC) / Delivery box / Elevator / Newly-built (~1 y/o)                                                                                                      |