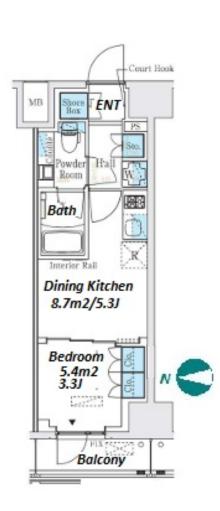

| Le                   | Lease Conditions    |                                                                                                                                                                                |                          |     |
|----------------------|---------------------|--------------------------------------------------------------------------------------------------------------------------------------------------------------------------------|--------------------------|-----|
|                      | LAYOUT              | 1 BR                                                                                                                                                                           |                          |     |
|                      | SIZE                | 25.12 m <sup>2</sup> /270.38 ft <sup>2</sup>                                                                                                                                   |                          |     |
|                      | RENT                | JPY 114,000 / month                                                                                                                                                            |                          |     |
| M                    | anagement Fee       | nent Fee JPY10,000/month                                                                                                                                                       |                          |     |
|                      | Deposit             | 2 months                                                                                                                                                                       | Key Money                | -   |
|                      | Lease Term          | Standard lease for 24 months                                                                                                                                                   |                          |     |
|                      | Available           | Now                                                                                                                                                                            |                          |     |
| :                    | Renewal Fee         | 1 month                                                                                                                                                                        |                          |     |
|                      | Agent Fee           | 1 month + tax                                                                                                                                                                  |                          |     |
|                      | Other Info          | Guarantor Company: TBC / No Key Money / Free<br>rent / Auto lock / Air-Con / Separated Toilet /<br>Balcony / Penalty Fee for Early Cancellation /<br>Flooring / Bathroom dryer |                          |     |
| Building Information |                     |                                                                                                                                                                                |                          |     |
|                      | Completion          | Nov, 2023                                                                                                                                                                      | Earthquake<br>Resistance | New |
|                      | Structure           | RC, 14 story                                                                                                                                                                   |                          |     |
|                      | Car Parking         | JPY35,000 + tax / month                                                                                                                                                        |                          |     |
| Bi                   | icycle Parking      | for 1 space ( Included )                                                                                                                                                       |                          |     |
|                      | Music<br>Instrument | -                                                                                                                                                                              | Pet                      | -   |
|                      | Facilities          | Motorcycle Parking (TBC) / Delivery box /<br>Elevator / Newly-built (~1 y/o)                                                                                                   |                          |     |