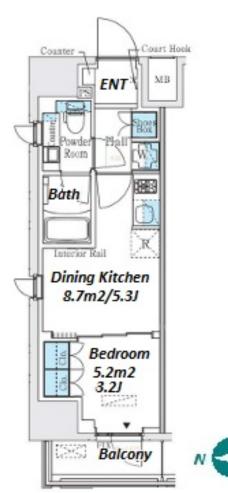

Transaction Type: Intermediate Agent Fee: 1 month + tax

Website: www.houserep-tokyo.com

Remarks

Renters Insuarance : Required

| Lease Conditions      |                                                                                                                                                                                |
|-----------------------|--------------------------------------------------------------------------------------------------------------------------------------------------------------------------------|
| LAYOUT                | 1 BR                                                                                                                                                                           |
| SIZE                  | 25.56 m <sup>2</sup> /275.12 ft <sup>2</sup>                                                                                                                                   |
| RENT                  | JPY 121,000 / month                                                                                                                                                            |
| <b>Management Fee</b> | JPY10,000/month                                                                                                                                                                |
| Deposit               | 2 months Key Money -                                                                                                                                                           |
| Lease Term            | Standard lease for 24 months                                                                                                                                                   |
| Available             | Now                                                                                                                                                                            |
| Renewal Fee           | 1 month                                                                                                                                                                        |
| Agent Fee             | 1 month + tax                                                                                                                                                                  |
| Other Info            | Guarantor Company: TBC / No Key Money / Free<br>rent / Auto lock / Air-Con / Separated Toilet /<br>Balcony / Penalty Fee for Early Cancellation /<br>Flooring / Bathroom dryer |
| Building Information  |                                                                                                                                                                                |
| Completion            | Nov, 2023 Earthquake Resistance New                                                                                                                                            |
| Structure             | RC, 14 story                                                                                                                                                                   |
| Car Parking           | JPY35,000 + tax / month                                                                                                                                                        |
| Bicycle Parking       | for 1 space ( Included )                                                                                                                                                       |
| Music<br>Instrument   | - Pet -                                                                                                                                                                        |
| Facilities            | Motorcycle Parking (TBC) / Delivery box /<br>Elevator / Newly-built (~1 y/o)                                                                                                   |