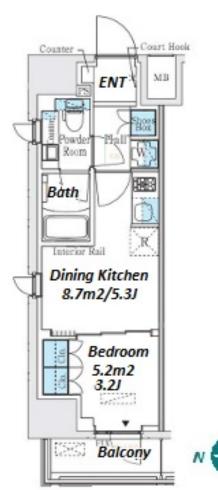

Transaction Type: Intermediate Agent Fee: 1 month + tax

Website: www.houserep-tokyo.com

| Lease Conditions      |                                                                                                                                                                                |
|-----------------------|--------------------------------------------------------------------------------------------------------------------------------------------------------------------------------|
| LAYOUT                | 1 BR                                                                                                                                                                           |
| SIZE                  | 25.56 m <sup>2</sup> /275.12 ft <sup>2</sup>                                                                                                                                   |
| RENT                  | JPY 120,000 / month                                                                                                                                                            |
| <b>Management Fee</b> | JPY10,000/month                                                                                                                                                                |
| Deposit               | 2 months Key Money -                                                                                                                                                           |
| Lease Term            | Standard lease for 24 months                                                                                                                                                   |
| Available             | Now                                                                                                                                                                            |
| Renewal Fee           | 1 month                                                                                                                                                                        |
| Agent Fee             | 1 month + tax                                                                                                                                                                  |
| Other Info            | Guarantor Company: TBC / No Key Money / Free<br>rent / Auto lock / Air-Con / Separated Toilet /<br>Balcony / Penalty Fee for Early Cancellation /<br>Flooring / Bathroom dryer |
| Building Information  |                                                                                                                                                                                |
| Completion            | Nov, 2023 Earthquake<br>Resistance New                                                                                                                                         |
| Structure             | RC, 14 story                                                                                                                                                                   |
| Car Parking           | JPY35,000 + tax / month                                                                                                                                                        |
| Bicycle Parking       | for 1 space (Included)                                                                                                                                                         |
| Music<br>Instrument   | - Pet -                                                                                                                                                                        |
| Facilities            | Motorcycle Parking (TBC) / Delivery box / Elevator / Newly-built (~1 y/o)                                                                                                      |