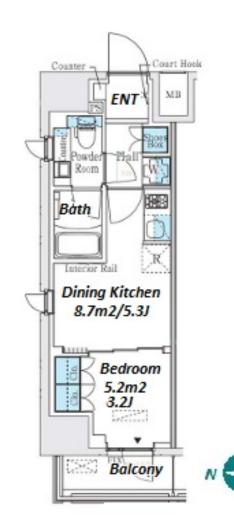

Transaction Type: Intermediate Agent Fee: 1 month + tax

Website: www.houserep-tokyo.com

| ATTOTI Ellie (C lillii) |                                                                                                                                                                                |                          |     |
|-------------------------|--------------------------------------------------------------------------------------------------------------------------------------------------------------------------------|--------------------------|-----|
| Lease Conditions        |                                                                                                                                                                                |                          |     |
| LAYOUT                  | 1 BR                                                                                                                                                                           |                          |     |
| SIZE                    | 25.56 m <sup>2</sup> /275.12 ft <sup>2</sup>                                                                                                                                   |                          |     |
| RENT                    | JPY 116,000 / month                                                                                                                                                            |                          |     |
| <b>Management Fee</b>   | JPY10,000/month                                                                                                                                                                |                          |     |
| Deposit                 | 2 months                                                                                                                                                                       | Key Money                | -   |
| Lease Term              | Standard lease for 24 months                                                                                                                                                   |                          |     |
| Available               | Now                                                                                                                                                                            |                          |     |
| Renewal Fee             | 1 month                                                                                                                                                                        |                          |     |
| Agent Fee               | 1 month + tax                                                                                                                                                                  |                          |     |
| Other Info              | Guarantor Company: TBC / No Key Money / Free<br>rent / Auto lock / Air-Con / Separated Toilet /<br>Balcony / Penalty Fee for Early Cancellation /<br>Flooring / Bathroom dryer |                          |     |
| Building Information    |                                                                                                                                                                                |                          |     |
| Completion              | Nov, 2023                                                                                                                                                                      | Earthquake<br>Resistance | New |
| Structure               | RC, 14 story                                                                                                                                                                   |                          |     |
| Car Parking             | JPY35,000 + tax / month                                                                                                                                                        |                          |     |
| Bicycle Parking         | for 1 space ( Included )                                                                                                                                                       |                          |     |
| Music<br>Instrument     | -                                                                                                                                                                              | Pet                      | -   |
| Facilities              | Motorcycle Parking (TBC) / Delivery box /<br>Elevator / Newly-built (~1 y/o)                                                                                                   |                          |     |