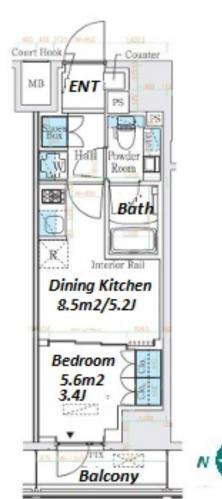

Transaction Type: Intermediate Agent Fee: 1 month + tax

Website: www.houserep-tokyo.com

| Lease Conditions      |                                                                                                                                                                                |
|-----------------------|--------------------------------------------------------------------------------------------------------------------------------------------------------------------------------|
| LAYOUT                | 1 BR                                                                                                                                                                           |
| SIZE                  | 25.56 m <sup>2</sup> /275.12 ft <sup>2</sup>                                                                                                                                   |
| RENT                  | JPY 117,000 / month                                                                                                                                                            |
| <b>Management Fee</b> | JPY10,000/month                                                                                                                                                                |
| Deposit               | 2 months Key Money -                                                                                                                                                           |
| Lease Term            | Standard lease for 24 months                                                                                                                                                   |
| Available             | Now                                                                                                                                                                            |
| Renewal Fee           | 1 month                                                                                                                                                                        |
| Agent Fee             | 1 month + tax                                                                                                                                                                  |
| Other Info            | Guarantor Company: TBC / No Key Money / Free<br>rent / Auto lock / Air-Con / Separated Toilet /<br>Balcony / Penalty Fee for Early Cancellation /<br>Flooring / Bathroom dryer |
| Building Information  |                                                                                                                                                                                |
| Completion            | Nov, 2023 Earthquake Resistance New                                                                                                                                            |
| Structure             | RC, 14 story                                                                                                                                                                   |
| Car Parking           | JPY35,000 + tax / month                                                                                                                                                        |
| Bicycle Parking       | for 1 space ( Included )                                                                                                                                                       |
| Music<br>Instrument   | - Pet -                                                                                                                                                                        |
| Facilities            | Motorcycle Parking (TBC) / Delivery box /<br>Elevator / Newly-built (~1 y/o)                                                                                                   |