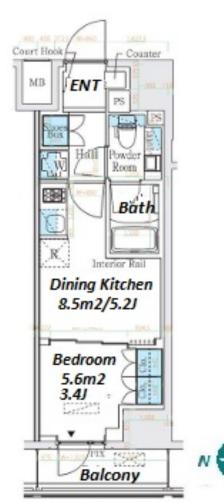

Transaction Type: Intermediate Agent Fee: 1 month + tax

Website: www.houserep-tokyo.com

| Lease Conditions      |                                                                                                                                                                                |                          |     |
|-----------------------|--------------------------------------------------------------------------------------------------------------------------------------------------------------------------------|--------------------------|-----|
| LAYOUT                | 1 BR                                                                                                                                                                           |                          |     |
| SIZE                  | 25.56 m <sup>2</sup> /275.12 ft <sup>2</sup>                                                                                                                                   |                          |     |
| RENT                  | JPY 117,000 / month                                                                                                                                                            |                          |     |
| <b>Management Fee</b> | JPY10,000/month                                                                                                                                                                |                          |     |
| Deposit               | 2 months                                                                                                                                                                       | Key Money                | -   |
| Lease Term            | Standard lease for 24 months                                                                                                                                                   |                          |     |
| Available             | Now                                                                                                                                                                            |                          |     |
| Renewal Fee           | 1 month                                                                                                                                                                        |                          |     |
| Agent Fee             | 1 month + tax                                                                                                                                                                  |                          |     |
| Other Info            | Guarantor Company: TBC / No Key Money / Free<br>rent / Auto lock / Air-Con / Separated Toilet /<br>Balcony / Penalty Fee for Early Cancellation /<br>Flooring / Bathroom dryer |                          |     |
| Building Information  |                                                                                                                                                                                |                          |     |
| Completion            | Nov, 2023                                                                                                                                                                      | Earthquake<br>Resistance | New |
| Structure             | RC, 14 story                                                                                                                                                                   |                          |     |
| Car Parking           | JPY35,000 + tax / month                                                                                                                                                        |                          |     |
| Bicycle Parking       | for 1 space ( Included )                                                                                                                                                       |                          |     |
| Music<br>Instrument   | -                                                                                                                                                                              | Pet                      | -   |
| Facilities            | Motorcycle Parking (TBC) / Delivery box /<br>Elevator / Newly-built (~1 y/o)                                                                                                   |                          |     |