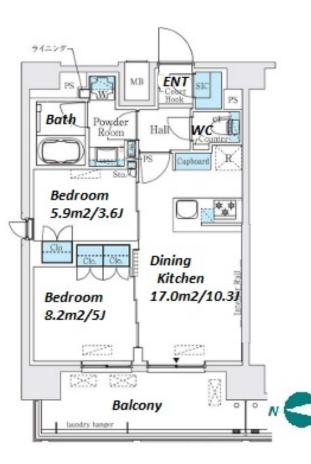

Transaction Type : Intermediate

Agent Fee : 1 month + tax

Website : www.houserep-tokyo.com

| Lease Conditions                                      |                                                                                                                                                                                 |                                                   |     |  |  |  |  |
|-------------------------------------------------------|---------------------------------------------------------------------------------------------------------------------------------------------------------------------------------|---------------------------------------------------|-----|--|--|--|--|
| LAYOUT                                                | 2 BR                                                                                                                                                                            |                                                   |     |  |  |  |  |
| SIZE                                                  | 46.03 m <sup>2</sup> /495.46 ft <sup>2</sup>                                                                                                                                    |                                                   |     |  |  |  |  |
| RENT                                                  | JPY 225,000 / month                                                                                                                                                             |                                                   |     |  |  |  |  |
| Management Fee                                        | JPY20,000/month                                                                                                                                                                 |                                                   |     |  |  |  |  |
| Deposit                                               | 2 months                                                                                                                                                                        | Key Money                                         | -   |  |  |  |  |
| Lease Term                                            | Standard lease for 24 months                                                                                                                                                    |                                                   |     |  |  |  |  |
| Available                                             | Now                                                                                                                                                                             |                                                   |     |  |  |  |  |
| Renewal Fee                                           | 1 month                                                                                                                                                                         |                                                   |     |  |  |  |  |
| Agent Fee                                             | 1 month + tax                                                                                                                                                                   |                                                   |     |  |  |  |  |
| Other Info                                            | Guarantor Company : TBC / No Key Money / Free<br>rent / Auto lock / Air-Con / Separated Toilet /<br>Balcony / Penalty Fee for Early Cancellation /<br>Flooring / Bathroom dryer |                                                   |     |  |  |  |  |
| Building Information                                  |                                                                                                                                                                                 |                                                   |     |  |  |  |  |
| Completion                                            | Nov, 2023                                                                                                                                                                       | Earthquake<br>Resistance                          | New |  |  |  |  |
|                                                       | RC, 14 story                                                                                                                                                                    |                                                   |     |  |  |  |  |
| Structure                                             | RC, 14 story                                                                                                                                                                    |                                                   |     |  |  |  |  |
| Structure<br>Car Parking                              | $\frac{14 \text{ story}}{\text{JPY35,000} + \text{tag}}$                                                                                                                        | x / month                                         |     |  |  |  |  |
|                                                       |                                                                                                                                                                                 |                                                   |     |  |  |  |  |
| Car Parking                                           | JPY35,000 + ta                                                                                                                                                                  |                                                   | -   |  |  |  |  |
| Car Parking<br>Bicycle Parking<br>Music               | JPY35,000 + ta:<br>for 1 space ( Inc<br>-                                                                                                                                       | eluded )<br>Pet<br>king (TBC) / Deli <sup>1</sup> |     |  |  |  |  |
| Car Parking<br>Bicycle Parking<br>Music<br>Instrument | JPY35,000 + ta:<br>for 1 space ( Inc<br>-<br>Motorcycle Par                                                                                                                     | eluded )<br>Pet<br>king (TBC) / Deli <sup>1</sup> |     |  |  |  |  |