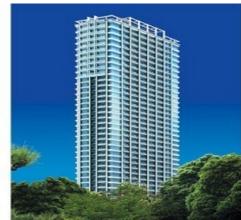

FOR RENT Property ID No. :152270 HOUSEREP TOKYO INC.

Property Name CREST PRIME TOWER SHIBA

1-2-1, Shiba, Minato-Ku, Tokyo

Unit No. TYPE 3104 Apt.

Access

Hamamatsuchou Station on JR Yamanote Line (6 min)
Daimonn Station on Oedo Line (7 min)
Shibakouenn Station on Mita Line (7 min)

## New & High Rise Tower Residence in Shiba / Hamamatsucho

Lease Conditions 2 BR **LAYOUT** 78.76 m<sup>2</sup>/847.76 ft<sup>2</sup> SIZE JPY 435,000 / month RENT Management Fee JPY30,000/month **Deposit** 2 months **Key Money** 1 month **Lease Term** Fixed term lease for 36 months Available Now Renewal Fee 1 month + tax**Agent Fee** Guarantor Company: TBC / Auto lock / Air-Con / Separated Toilet / Balcony / Musical Instrument Other Info Negotiable / Nice Views / CS/CATV / Flooring / Floor Heating / Dishwasher / Bathroom dryer / WIC **Building Information** Earthquake Aug, 2007 New Completion

Structure RC, 39 story

Car Parking N/A

Bicycle Parking N/A

Music Instrument Negotiable Pet N/A

Motorcycle Parking (TBC) / Gym ((Included)) /

Front desk

Resistance

\*The actual Layout & Size may differ slightly from this floor plans & pictures.