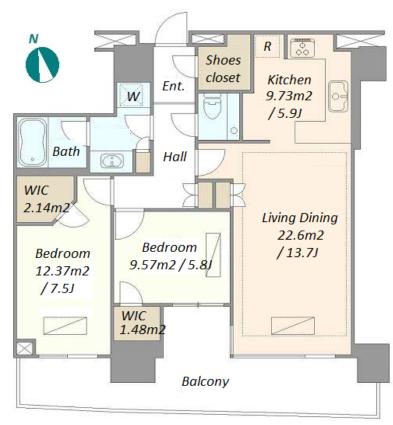

## New & High Rise Tower Residence in Shiba / Hamamatsucho

Lease Conditions 2 BR **LAYOUT** 78.76 m<sup>2</sup>/847.76 ft<sup>2</sup> SIZE JPY 435,000 / month RENT Management Fee JPY30,000/month **Deposit** 2 months **Key Money** 1 month **Lease Term** Fixed term lease for 36 months Available Now Renewal Fee 1 month + tax**Agent Fee** Guarantor Company: TBC / Auto lock / Air-Con / Separated Toilet / Balcony / Musical Instrument Other Info Negotiable / Nice Views / CS/CATV / Flooring / Floor Heating / Dishwasher / Bathroom dryer / WIC **Building Information** Earthquake Aug, 2007 New Completion