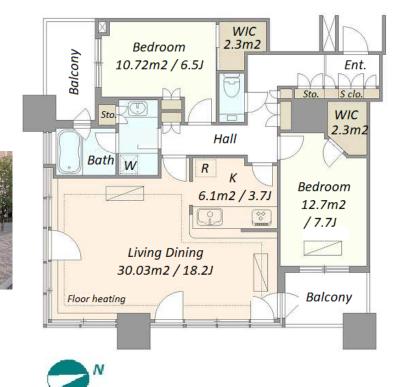

Website: www.houserep-tokyo.com

| Lease Conditions       |                                                                                                                                                                                                               |                          |         |
|------------------------|---------------------------------------------------------------------------------------------------------------------------------------------------------------------------------------------------------------|--------------------------|---------|
| LAYOUT                 | 2 BR                                                                                                                                                                                                          |                          |         |
| SIZE                   | 90.16 m <sup>2</sup> /970.47 ft <sup>2</sup>                                                                                                                                                                  |                          |         |
| RENT                   | JPY 478,000 / month                                                                                                                                                                                           |                          |         |
| <b>Management Fee</b>  | JPY30,000/month                                                                                                                                                                                               |                          |         |
| Deposit                | 2 months                                                                                                                                                                                                      | Key Money                | 1 month |
| Lease Term             | Fixed term lease for 36 months                                                                                                                                                                                |                          |         |
| Available              | Now                                                                                                                                                                                                           |                          |         |
| Renewal Fee            | -                                                                                                                                                                                                             |                          |         |
| Agent Fee              | 1 month + tax                                                                                                                                                                                                 |                          |         |
| Other Info             | Guarantor Company: TBC / Auto lock / Air-Con / Separated Toilet / Balcony / Musical Instrument Negotiable / Nice Views / CS/CATV / Flooring / Floor Heating / Dishwasher / Bathroom dryer / WIC / Corner Unit |                          |         |
| Building Information   |                                                                                                                                                                                                               |                          |         |
| Completion             | Aug, 2007                                                                                                                                                                                                     | Earthquake<br>Resistance | New     |
| Structure              | RC, 39 story                                                                                                                                                                                                  |                          |         |
| Car Parking            | N/A                                                                                                                                                                                                           |                          |         |
| <b>Bicycle Parking</b> | N/A                                                                                                                                                                                                           |                          |         |
| Music<br>Instrument    | Negotiable                                                                                                                                                                                                    | Pet                      | N/A     |
| Facilities             | Motorcycle Parking (TBC) / Gym (( Included )) / Front desk                                                                                                                                                    |                          |         |