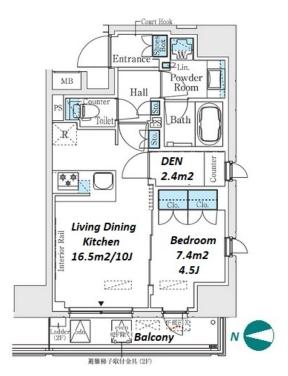

Transaction Type: Intermediate Agent Fee: 1 month + tax

Website: www.houserep-tokyo.com

Renters Insuarance : Required

| Lease Conditions     |                                                                                                                                                                                |                          |     |
|----------------------|--------------------------------------------------------------------------------------------------------------------------------------------------------------------------------|--------------------------|-----|
| LAYOUT               | 1 BR+Den                                                                                                                                                                       |                          |     |
| SIZE                 | 40.45 m <sup>2</sup> /435.4 ft <sup>2</sup>                                                                                                                                    |                          |     |
| RENT                 | JPY 179,000 / month                                                                                                                                                            |                          |     |
| Management Fee       | JPY15,000/month                                                                                                                                                                |                          |     |
| Deposit              | 2 months                                                                                                                                                                       | Key Money                | -   |
| Lease Term           | Standard lease for 24 months                                                                                                                                                   |                          |     |
| Available            | Now                                                                                                                                                                            |                          |     |
| Renewal Fee          | 1 month                                                                                                                                                                        |                          |     |
| Agent Fee            | 1 month + tax                                                                                                                                                                  |                          |     |
| Other Info           | Guarantor Company: TBC / No Key Money / Free<br>rent / Auto lock / Air-Con / Separated Toilet /<br>Balcony / Penalty Fee for Early Cancellation /<br>Flooring / Bathroom dryer |                          |     |
| Building Information | n                                                                                                                                                                              |                          |     |
| Completion           | Nov, 2023                                                                                                                                                                      | Earthquake<br>Resistance | New |
| Structure            | RC, 14 story                                                                                                                                                                   |                          |     |
| Car Parking          | JPY35,000 + tax / month                                                                                                                                                        |                          |     |
| Bicycle Parking      | for 1 space (Included)                                                                                                                                                         |                          |     |
| Music<br>Instrument  | -                                                                                                                                                                              | Pet                      | -   |
| Facilities           | Motorcycle Parking (TBC) / Delivery box /<br>Elevator / Newly-built (~1 y/o)                                                                                                   |                          |     |