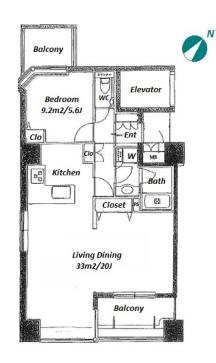

Website: www.houserep-tokyo.com

| Lease Conditions      |                                                                                                                                              |                          |            |
|-----------------------|----------------------------------------------------------------------------------------------------------------------------------------------|--------------------------|------------|
| LAYOUT                | 1 BR                                                                                                                                         |                          |            |
| SIZE                  | 62.71 m <sup>2</sup> /675 ft <sup>2</sup>                                                                                                    |                          |            |
| RENT                  | JPY 175,000 / month                                                                                                                          |                          |            |
| <b>Management Fee</b> | JPY10,000/month                                                                                                                              |                          |            |
| Deposit               | 2 months                                                                                                                                     | Key Money                | 1 month    |
| Lease Term            | Standard lease for 24 months                                                                                                                 |                          |            |
| Available             | End, Mar, 2024                                                                                                                               |                          |            |
| Renewal Fee           | 1 month                                                                                                                                      |                          |            |
| Agent Fee             | 1 month + tax                                                                                                                                |                          |            |
| Other Info            | Guarantor Company : TBC / Auto lock / Air-Con /<br>Separated Toilet / Balcony / Musical Instrument<br>Negotiable / Flooring / Bathroom dryer |                          |            |
| Building Information  |                                                                                                                                              |                          |            |
| Completion            | Jun, 2005                                                                                                                                    | Earthquake<br>Resistance | New        |
| Structure             | RC, 10 story                                                                                                                                 |                          |            |
| Car Parking           | JPY23,000 + tax / month                                                                                                                      |                          |            |
| Bicycle Parking       | JPY200 ~ 300 + tax / month                                                                                                                   |                          |            |
| Music<br>Instrument   | Negotiable                                                                                                                                   | Pet                      | Negotiable |
| Facilities            | Delivery box / Elevator / Close to Station                                                                                                   |                          |            |