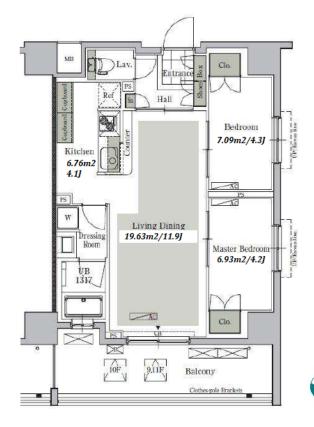

## 2 BR **LAYOUT** 56.01 m<sup>2</sup>/602.88 ft<sup>2</sup> SIZE JPY 179,000 / month RENT Management Fee JPY12,000/month **Key Money Deposit** 2 months 1 month **Lease Term** Fixed term lease for 24 months Available End, Feb, 2024 Renewal Fee 1 month + tax**Agent Fee** Key Replacement Fee: JPY15,000 Tax not included / Guarantor Company: TBC / Auto lock / Air-Con / Separated Toilet / Balcony / Internet Included / Penalty Other Info Fee for Early Cancellation / Musical Instrument Negotiable / CS/CATV / Flooring / Floor Heating / Bathroom dryer Ruilding Info

\*The actual Layout & Size may differ slightly from this floor plans & pictures.

#301, 1-4-15, Hiroo, Shibuya-ku, Tokyo 150-0012, Japan +81 (0)3 6427 5860 inquiry@houserep-tokyo.com

Transaction Type: Intermediate Agent Fee: 1 month + tax