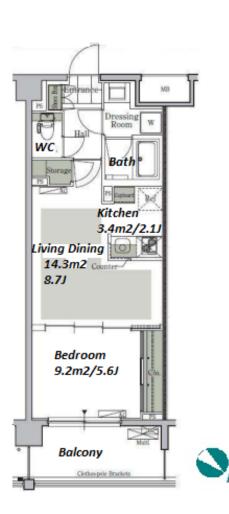

| 1 BR                                                                                                                                                                                                                                                                                        |  |  |  |  |
|---------------------------------------------------------------------------------------------------------------------------------------------------------------------------------------------------------------------------------------------------------------------------------------------|--|--|--|--|
| 40.17 m <sup>2</sup> /432.38 ft <sup>2</sup>                                                                                                                                                                                                                                                |  |  |  |  |
| JPY 151,000 / month                                                                                                                                                                                                                                                                         |  |  |  |  |
| JPY10,000/month                                                                                                                                                                                                                                                                             |  |  |  |  |
| 2 months Key Money 1 month                                                                                                                                                                                                                                                                  |  |  |  |  |
| Fixed term lease for 24 months                                                                                                                                                                                                                                                              |  |  |  |  |
| Now                                                                                                                                                                                                                                                                                         |  |  |  |  |
| -                                                                                                                                                                                                                                                                                           |  |  |  |  |
| 1 month + tax                                                                                                                                                                                                                                                                               |  |  |  |  |
| Key Replacement Fee : JPY15,000 Tax not included /<br>Guarantor Company : TBC / Auto lock / Air-Con /<br>Separated Toilet / Balcony / Internet Included / Penalty<br>Fee for Early Cancellation / Musical Instrument<br>Negotiable / CS/CATV / Flooring / Floor Heating /<br>Bathroom dryer |  |  |  |  |
| n                                                                                                                                                                                                                                                                                           |  |  |  |  |
| Dec, 2009 Earthquake<br>Resistance New                                                                                                                                                                                                                                                      |  |  |  |  |
| RC, 14 story                                                                                                                                                                                                                                                                                |  |  |  |  |
| extra charge                                                                                                                                                                                                                                                                                |  |  |  |  |
| for 2 spaces ( Included )                                                                                                                                                                                                                                                                   |  |  |  |  |
| Negotiable Pet Allowed                                                                                                                                                                                                                                                                      |  |  |  |  |
| Motorcycle Parking (TBC) / Near Large Parks /<br>Concierge / Delivery box / Elevator                                                                                                                                                                                                        |  |  |  |  |
|                                                                                                                                                                                                                                                                                             |  |  |  |  |