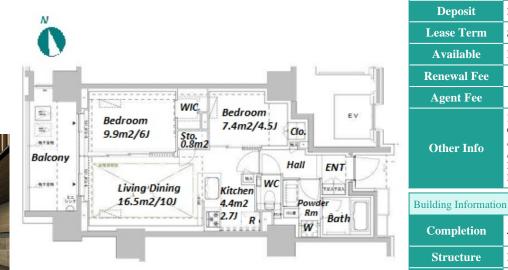

Modern Mid-rise Apt. in Kagurazaka

**PARK SPHERE** 

Lease Conditions 2 BR LAYOUT 55.6 m<sup>2</sup>/598.47 ft<sup>2</sup> SIZE JPY 299,000 / month RENT JPY20,000/month Management Fee **Deposit** 2 months **Key Money Lease Term** Standard lease for 24 months Available Now Renewal Fee 1 month **Agent Fee** 1 month + taxKey Replacement Fee: JPY15,000 Tax not included / Guarantor Company: TBC / No Key Money / Auto lock / Air-Con / Separated Toilet / Balcony / Internet Included Other Info Penalty Fee for Early Cancellation / Musical Instrument Negotiable / CS/CATV / Flooring / Floor Heating / Dishwasher / Bathroom dryer / WIC

\*The actual Layout & Size may differ slightly from this floor plans & pictures