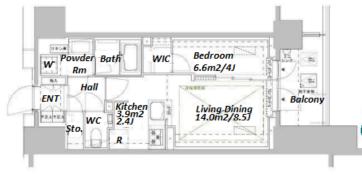

Modern Mid-rise Apt. in Kagurazaka

Lease Conditions 1BR LAYOUT 40.01 m<sup>2</sup>/430.66 ft<sup>2</sup> SIZE JPY 193,000 / month RENT JPY15,000/month Management Fee **Deposit** 2 months **Key Money Lease Term** Standard lease for 24 months Available Now Renewal Fee 1 month **Agent Fee** 1 month + taxKey Replacement Fee: JPY15,000 Tax not included / Guarantor Company: TBC / No Key Money / Auto lock / Air-Con / Separated Toilet / Balcony / Internet Included Other Info Penalty Fee for Early Cancellation / Musical Instrument Negotiable / CS/CATV / Flooring / Floor Heating / Dishwasher / Bathroom dryer / WIC

\*The actual Layout & Size may differ slightly from this floor plans & pictures