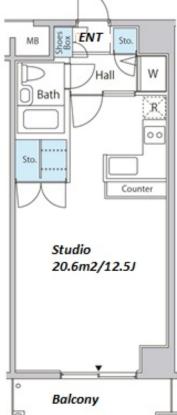

Unit No. **TYPE** 104

Apt.

Takanawadai Station on Toei Asakusa Line (2 min)

\*The actual Layout & Size may differ slightly from this floor plans & pictures.

HOUSEREP TOKYO INC. ハウスレップ トーキョー 株式会社

#301, 1-4-15, Hiroo, Shibuya-ku, Tokyo 150-0012, Japan +81 (0)3 6427 5860 inquiry@houserep-tokyo.com

Transaction Type: Intermediate Agent Fee: 1 month + tax

Website: www.houserep-tokyo.com

| Lease Conditions       |                                                                                                                                 |                          |         |
|------------------------|---------------------------------------------------------------------------------------------------------------------------------|--------------------------|---------|
| LAYOUT                 | Studio                                                                                                                          |                          |         |
| SIZE                   | 35.55 m <sup>2</sup> /382.65 ft <sup>2</sup>                                                                                    |                          |         |
| RENT                   | JPY 128,000 / month                                                                                                             |                          |         |
| <b>Management Fee</b>  | JPY10,000/month                                                                                                                 |                          |         |
| Deposit                | 2 months                                                                                                                        | <b>Key Money</b>         | 1 month |
| Lease Term             | Standard lease for 24 months                                                                                                    |                          |         |
| Available              | End, Feb, 2024                                                                                                                  |                          |         |
| Renewal Fee            | 1 month                                                                                                                         |                          |         |
| Agent Fee              | 1 month + tax                                                                                                                   |                          |         |
| Other Info             | Key Replacement Fee : JPY20,000 Tax not included / Guarantor Company : TBC / Auto lock / Air-Con / Balcony / CS/CATV / Flooring |                          |         |
| Building Information   |                                                                                                                                 |                          |         |
| Completion             | May, 1993                                                                                                                       | Earthquake<br>Resistance | New     |
| Structure              | RC, 4 story                                                                                                                     |                          |         |
| Car Parking            | TBC                                                                                                                             |                          |         |
| <b>Bicycle Parking</b> | extra charge                                                                                                                    |                          |         |
| Music<br>Instrument    | -                                                                                                                               | Pet                      | -       |
| Facilities             | Motorcycle Parking (TBC) / Janitor / Elevator / Close to Station / Low-rise                                                     |                          |         |