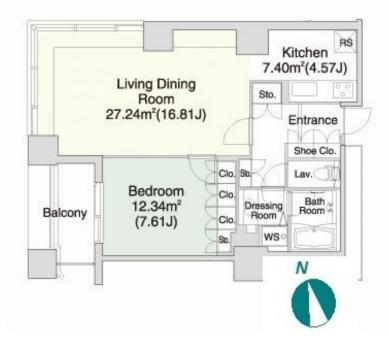

## Luxurious High Rise Apt. in "Kagurazaka"

1BR **LAYOUT** 65.04 m<sup>2</sup>/700.08 ft<sup>2</sup> SIZE JPY 375,000 / month RENT **Management Fee Deposit** 2 months **Key Money** Fixed term lease for 36 months **Lease Term** Available End, Apr, 2024 Renewal Fee 1 month + tax**Agent Fee** Depreciation: 1 month / Guarantor Company: TBC / No Key Money / Auto lock / Air-Con / Separated Other Info Toilet / Balcony / Penalty Fee for Early Cancellation / Flooring / Floor Heating / Bathroom **Building Information** Earthquake Oct. 2002 Completion New Resistance Structure RC, 24 story TBC Car Parking