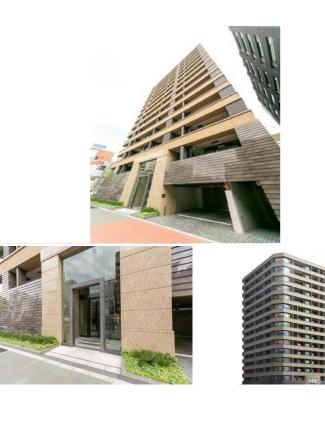

|          | FOR RENT                            | Property ID No. :152136 |          |      |  | HOUSEREP TOKYO INC. Website : www.houserep-tokyo.com                                      |
|----------|-------------------------------------|-------------------------|----------|------|--|-------------------------------------------------------------------------------------------|
| <b>L</b> | ANESIA TSUKIJI STATION<br>RESIDENCE |                         | Unit No. | ТҮРЕ |  | Tsukiji Station on Hibiya Line (2 min)<br>Shinntomichou Station on Yurakucho Line (3 min) |
|          |                                     |                         | 1008     | Apt. |  |                                                                                           |
| Address  | 3-8-1, Tsukiji, Chuo-Ku, Tokyo      |                         |          |      |  | Tsukijishijou Station on Oedo Line (8 min)                                                |
|          |                                     |                         |          |      |  |                                                                                           |

| Lease Conditions     |                                                                                                                                                                                                                          |                          |          |  |  |  |  |  |
|----------------------|--------------------------------------------------------------------------------------------------------------------------------------------------------------------------------------------------------------------------|--------------------------|----------|--|--|--|--|--|
| LAYOUT               | 2 BR                                                                                                                                                                                                                     |                          |          |  |  |  |  |  |
| SIZE                 | 60.37 m²/649.81 ft²                                                                                                                                                                                                      |                          |          |  |  |  |  |  |
| RENT                 | JPY 295,000 / month                                                                                                                                                                                                      |                          |          |  |  |  |  |  |
| Management Fee       | JPY20,000/month                                                                                                                                                                                                          |                          |          |  |  |  |  |  |
| Deposit              | 1 month                                                                                                                                                                                                                  | Key Money                | 2 months |  |  |  |  |  |
| Lease Term           | Standard lease for 24 months                                                                                                                                                                                             |                          |          |  |  |  |  |  |
| Available            | End, Mar, 2024                                                                                                                                                                                                           |                          |          |  |  |  |  |  |
| Renewal Fee          | 1 month                                                                                                                                                                                                                  |                          |          |  |  |  |  |  |
| Agent Fee            | 1 month + tax                                                                                                                                                                                                            |                          |          |  |  |  |  |  |
| Other Info           | Key Replacement Fee : JPY20,000 Tax not<br>included / Auto lock / Air-Con / Separated Toilet /<br>Balcony / Internet Included / Penalty Fee for Early<br>Cancellation / Flooring / Bathroom dryer / WIC /<br>Corner Unit |                          |          |  |  |  |  |  |
| Building Information |                                                                                                                                                                                                                          |                          |          |  |  |  |  |  |
| Completion           | Feb, 2019                                                                                                                                                                                                                | Earthquake<br>Resistance | New      |  |  |  |  |  |
| Structure            | RC, 15 story                                                                                                                                                                                                             |                          |          |  |  |  |  |  |
| Car Parking          | -                                                                                                                                                                                                                        |                          |          |  |  |  |  |  |
| Bicycle Parking      | -                                                                                                                                                                                                                        |                          |          |  |  |  |  |  |
| Music                |                                                                                                                                                                                                                          | Pot                      |          |  |  |  |  |  |

CompletionFeb, 2019Earthquake<br/>ResistanceNewStructureRC, 15 story-Car Parking--Bicycle Parking--Music<br/>Instrument-Pet-FacilitiesWithin 20 min to Roppongi by train / Janitor /<br/>Delivery box / Elevator / Security / Close to Station<br/>/ 24h Garbage Drop-off / Newly-built (~7 y/o)Remarks