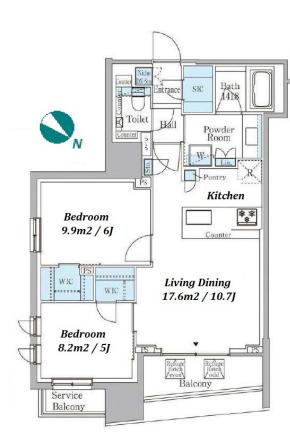

| Lease Conditions     |                                                                                                                                                                                                                          |                          |          |  |  |  |  |  |
|----------------------|--------------------------------------------------------------------------------------------------------------------------------------------------------------------------------------------------------------------------|--------------------------|----------|--|--|--|--|--|
| LAYOUT               | 2 BR                                                                                                                                                                                                                     |                          |          |  |  |  |  |  |
| SIZE                 | 60.37 m²/649.81 ft²                                                                                                                                                                                                      |                          |          |  |  |  |  |  |
| RENT                 | JPY 295,000 / month                                                                                                                                                                                                      |                          |          |  |  |  |  |  |
| Management Fee       | JPY20,000/month                                                                                                                                                                                                          |                          |          |  |  |  |  |  |
| Deposit              | 1 month                                                                                                                                                                                                                  | Key Money                | 2 months |  |  |  |  |  |
| Lease Term           | Standard lease for 24 months                                                                                                                                                                                             |                          |          |  |  |  |  |  |
| Available            | End, Mar, 2024                                                                                                                                                                                                           |                          |          |  |  |  |  |  |
| Renewal Fee          | 1 month                                                                                                                                                                                                                  |                          |          |  |  |  |  |  |
| Agent Fee            | 1 month + tax                                                                                                                                                                                                            |                          |          |  |  |  |  |  |
| Other Info           | Key Replacement Fee : JPY20,000 Tax not<br>included / Auto lock / Air-Con / Separated Toilet /<br>Balcony / Internet Included / Penalty Fee for Early<br>Cancellation / Flooring / Bathroom dryer / WIC /<br>Corner Unit |                          |          |  |  |  |  |  |
| Building Information |                                                                                                                                                                                                                          |                          |          |  |  |  |  |  |
| Completion           | Feb, 2019                                                                                                                                                                                                                | Earthquake<br>Resistance | New      |  |  |  |  |  |
| Structure            | RC, 15 story                                                                                                                                                                                                             |                          |          |  |  |  |  |  |
| Car Parking          | -                                                                                                                                                                                                                        |                          |          |  |  |  |  |  |
| Bicycle Parking      | -                                                                                                                                                                                                                        |                          |          |  |  |  |  |  |
| Music                |                                                                                                                                                                                                                          | Pot                      |          |  |  |  |  |  |