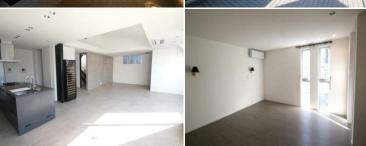

## Lease Conditions 4 BR+Den LAYOUT SIZE 313.39 m<sup>2</sup>/3373.3 ft<sup>2</sup> JPY 2,600,000 / month RENT **Management Fee Deposit** 4 months **Key Money Lease Term** Standard lease for 24 months Available Negotiable Renewal Fee 1 month **Agent Fee** 1 month + taxGuarantor Company: TBC / Office Use Allowed / Auto lock / Fridge / Air-Con / Separated Toilet / Other Info Roof Balcony / Flooring / Floor Heating / Washer / Dryer / Dishwasher / Bathroom dryer / WIC / Large Dog Friendly / 2 Car Parks / 2 Toilets **Building Information**

## Car Parking for 2 spaces (Included) **Bicycle Parking** Music Pet Instrument

May, 2012

RC, Wooden, 3 story

Earthquake

Resistance

New

| Facilities | House / Within 20 min walk to Roppongi / Elevator / Close to Station |
|------------|----------------------------------------------------------------------|
|            |                                                                      |