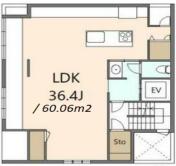

## Stylish 3 Story House in Minami-Aoyama

/19.8m2

\*The actual Layout & Size may differ slightly from this floor plans & pictures

HOUSEREP TOKYO INC. ハウスレップトーキョー株式会社

#301, 1-4-15, Hiroo, Shibuya-ku, Tokyo 150-0012, Japan +81 (0)3 6427 5860 inquiry@houserep-tokyo.com

## Lease Conditions 4 BR+Den LAYOUT SIZE 313.39 m<sup>2</sup>/3373.3 ft<sup>2</sup> JPY 2,600,000 / month RENT **Management Fee Deposit** 4 months **Key Money Lease Term** Standard lease for 24 months Available Negotiable Renewal Fee 1 month **Agent Fee** 1 month + taxGuarantor Company: TBC / Office Use Allowed / Auto lock / Fridge / Air-Con / Separated Toilet / Other Info Roof Balcony / Flooring / Floor Heating / Washer / Dryer / Dishwasher / Bathroom dryer / WIC / Large Dog Friendly / 2 Car Parks / 2 Toilets **Building Information**