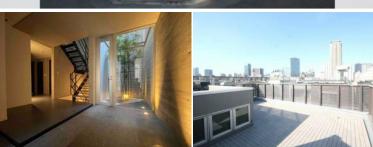

## Lease Conditions 4 BR+Den LAYOUT SIZE 313.39 m<sup>2</sup>/3373.3 ft<sup>2</sup> JPY 2,600,000 / month RENT **Management Fee Deposit** 4 months **Key Money Lease Term** Standard lease for 24 months Available Negotiable Renewal Fee 1 month **Agent Fee** 1 month + taxGuarantor Company: TBC / Office Use Allowed / Auto lock / Fridge / Air-Con / Separated Toilet / Other Info Roof Balcony / Flooring / Floor Heating / Washer / Dryer / Dishwasher / Bathroom dryer / WIC / Large Dog Friendly / 2 Car Parks / 2 Toilets **Building Information**

## Car Parking for 2 spaces (Included) **Bicycle Parking** Music Pet Instrument

May, 2012

RC, Wooden, 3 story

Earthquake

Resistance

New

| Facilities | House / Within 20 min walk to Roppongi / Elevator / Close to Station |
|------------|----------------------------------------------------------------------|
|            |                                                                      |