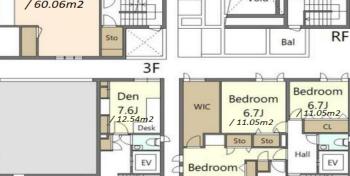

## Stylish 3 Story House in Minami-Aoyama

/19.8m2

\*The actual Layout & Size may differ slightly from this floor plans & pictures

HOUSEREP TOKYO INC. ハウスレップトーキョー株式会社

#301, 1-4-15, Hiroo, Shibuya-ku, Tokyo 150-0012, Japan +81 (0)3 6427 5860 inquiry@houserep-tokyo.com

## Lease Conditions 4 BR+Den LAYOUT SIZE 313.39 m<sup>2</sup>/3373.3 ft<sup>2</sup> JPY 2,600,000 / month RENT **Management Fee Deposit** 4 months **Key Money Lease Term** Standard lease for 24 months Available Negotiable Renewal Fee 1 month **Agent Fee** 1 month + taxGuarantor Company: TBC / Office Use Allowed / Auto lock / Fridge / Air-Con / Separated Toilet / Other Info Roof Balcony / Flooring / Floor Heating / Washer / Dryer / Dishwasher / Bathroom dryer / WIC / Large Dog Friendly / 2 Car Parks / 2 Toilets **Building Information**