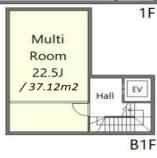

## Lease Conditions 4 BR+Den LAYOUT SIZE 313.39 m<sup>2</sup>/3373.3 ft<sup>2</sup> JPY 2,600,000 / month RENT **Management Fee Deposit** 4 months **Key Money Lease Term** Standard lease for 24 months Available Negotiable Renewal Fee 1 month **Agent Fee** 1 month + taxGuarantor Company: TBC / Office Use Allowed / Auto lock / Fridge / Air-Con / Separated Toilet / Other Info Roof Balcony / Flooring / Floor Heating / Washer / Dryer / Dishwasher / Bathroom dryer / WIC / Large Dog Friendly / 2 Car Parks / 2 Toilets **Building Information**