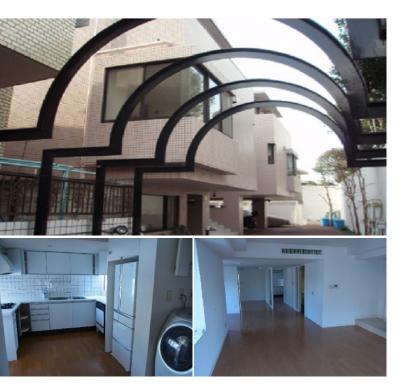

|                  | FOR RENT                          | Property ID No. :152112 |          |      |                                           | HOUSEREP TOKYO INC.                                                                                        | Website : www.houserep-tokyo.com |
|------------------|-----------------------------------|-------------------------|----------|------|-------------------------------------------|------------------------------------------------------------------------------------------------------------|----------------------------------|
| Property<br>Name | RAFFINE 001                       |                         | Unit No. | ТҮРЕ | Access                                    | Ushigomekagurazaka Station on Oedo Line (5 min)<br>Iidabashi Station on JR Chuo Line Rapid Service (9 min) |                                  |
|                  |                                   |                         | 202      | Apt. |                                           |                                                                                                            |                                  |
| Address          | 32-2, Nakacho, Shinjuku-Ku, Tokyo |                         |          |      | Kagurazaka Station on Tozai Line (11 min) | .ine (11 min)                                                                                              |                                  |