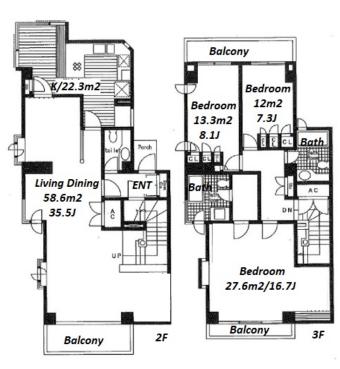

\_\_\_\_\_

Transaction Type : Intermediate Agent Fee : 1 month + tax

Website : www.houserep-tokyo.com

| Lease Conditions                                                                                                                                                                                                |                                               |           |     |  |  |  |
|-----------------------------------------------------------------------------------------------------------------------------------------------------------------------------------------------------------------|-----------------------------------------------|-----------|-----|--|--|--|
| LAYOUT                                                                                                                                                                                                          | 3 BR                                          |           |     |  |  |  |
| SIZE                                                                                                                                                                                                            | 198.06 m <sup>2</sup> /2131.9 ft <sup>2</sup> |           |     |  |  |  |
| RENT                                                                                                                                                                                                            | JPY 660,000 / month                           |           | nth |  |  |  |
| Management Fee                                                                                                                                                                                                  | -                                             |           |     |  |  |  |
| Deposit                                                                                                                                                                                                         | 2 months                                      | Key Money | -   |  |  |  |
| Lease Term                                                                                                                                                                                                      | Standard lease for 24 months                  |           |     |  |  |  |
| Available                                                                                                                                                                                                       | Negotiable                                    |           |     |  |  |  |
| <b>Renewal Fee</b>                                                                                                                                                                                              | 1 month                                       |           |     |  |  |  |
| Agent Fee                                                                                                                                                                                                       | 1 month + tax                                 |           |     |  |  |  |
| Other Info Key Replacement Fee : JPY15,000 Tax not<br>included / Separated Toilet / Balcony /<br>Loft/Maisonnette / Penalty Fee for Early<br>Cancellation / 2+ bathrooms / Flooring /<br>Dishwasher / 2 Toilets |                                               |           |     |  |  |  |