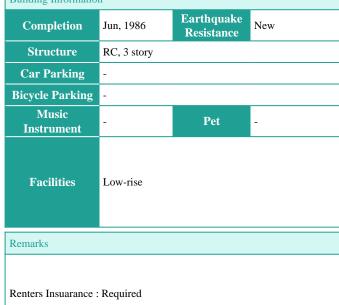

| 1 month                                       |           |     |  |  |  |
| Agent Fee                                                                                                                                                                                                       | 1 month + tax                                 |           |     |  |  |  |
| Other Info Key Replacement Fee : JPY15,000 Tax not<br>included / Separated Toilet / Balcony /<br>Loft/Maisonnette / Penalty Fee for Early<br>Cancellation / 2+ bathrooms / Flooring /<br>Dishwasher / 2 Toilets |                                               |           |     |  |  |  |

## Building Information