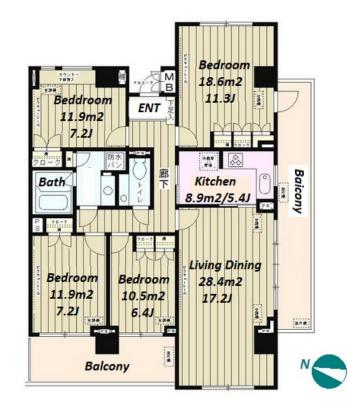

6-11, Yombancho, Chiyoda-Ku, Tokyo

Lease Conditions 4 BR **LAYOUT** 117.58 m<sup>2</sup>/1265.62 ft<sup>2</sup> SIZE JPY 500,000 / month RENT Management Fee JPY20,000/month **Key Money** 2 months **Deposit** 2 months **Lease Term** Standard lease for 24 months Available Now Renewal Fee 1 month 1 month + tax**Agent Fee** Key Replacement Fee: JPY20,000 Tax not Other Info included / Auto lock / Air-Con / Penalty Fee for Early Cancellation / Flooring / Bathroom dryer **Building Information** Earthquake May, 1998 New Completion Resistance Structure SRC, 12 story **Car Parking** JPY42,000 + tax / month for 1 space (Included) **Bicycle Parking** Music Pet Instrument **Facilities** Janitor / Delivery box / Close to Station

\*The actual Layout & Size may differ slightly from this floor plans & pictures.

#301, 1-4-15, Hiroo, Shibuya-ku, Tokyo 150-0012, Japan +81 (0)3 6427 5860 inquiry@houserep-tokyo.com

 $\label{eq:Transaction} Type: Intermediate \\ Agent Fee: 1 month + tax$ 