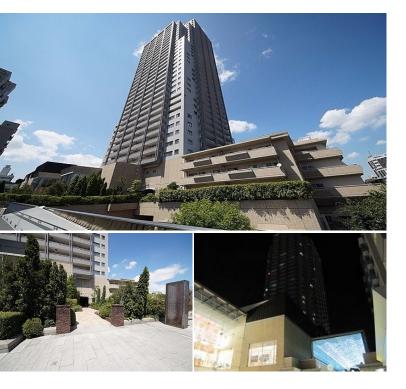

|         | FOR RENT                        | OR RENT Property ID No. :152103 |          |      |        | HOUSEREP TOKYO INC. Website : www.houserep-tokyo.com                                 |                         |  |
|---------|---------------------------------|---------------------------------|----------|------|--------|--------------------------------------------------------------------------------------|-------------------------|--|
|         | DAIKANYAMA ADDRESS THE<br>TOWER |                                 | Unit No. | ТҮРЕ | Access | Daikannyama Station on Toyoko Line (1 min)                                           |                         |  |
|         |                                 |                                 | 802      | Apt. |        | Ebisu Station on Hibiya Line (8 min)<br>Shibuya Station on JR Yamanote Line (16 min) |                         |  |
| Address | 17-1, Daikanyamacho, Shi        | buya-Ku, Tokyo                  |          |      |        | Snibuya Station on JR                                                                | ( amanote Line (10 min) |  |

Transaction Type : Intermediate Agent Fee : 1 month + tax

Website : www.houserep-tokyo.com

| Lease Conditions     |                                                                                                                                                                                                                              |                          |     |  |  |  |  |
|----------------------|------------------------------------------------------------------------------------------------------------------------------------------------------------------------------------------------------------------------------|--------------------------|-----|--|--|--|--|
| LAYOUT               | Studio                                                                                                                                                                                                                       |                          |     |  |  |  |  |
| SIZE                 | 37.72 m <sup>2</sup> /406.01 ft <sup>2</sup>                                                                                                                                                                                 |                          |     |  |  |  |  |
| RENT                 | JPY 210,000 / month                                                                                                                                                                                                          |                          |     |  |  |  |  |
| Management Fee       | JPY18,000/month                                                                                                                                                                                                              |                          |     |  |  |  |  |
| Deposit              | 2 months                                                                                                                                                                                                                     | Key Money                | -   |  |  |  |  |
| Lease Term           | Standard lease for 24 months                                                                                                                                                                                                 |                          |     |  |  |  |  |
| Available            | End, May, 2024                                                                                                                                                                                                               |                          |     |  |  |  |  |
| Renewal Fee          | 1 month                                                                                                                                                                                                                      |                          |     |  |  |  |  |
| Agent Fee            | 1 month + tax                                                                                                                                                                                                                |                          |     |  |  |  |  |
| Other Info           | Guarantor Company : TBC / No Key Money / Auto<br>lock / Air-Con / Separated Toilet / Balcony /<br>Internet (Extra Charge) / Penalty Fee for Early<br>Cancellation / Flooring / Floor Heating / IH Stoves /<br>Bathroom dryer |                          |     |  |  |  |  |
| Building Information |                                                                                                                                                                                                                              |                          |     |  |  |  |  |
| Completion           | Aug, 2000                                                                                                                                                                                                                    | Earthquake<br>Resistance | New |  |  |  |  |
| Structure            | SRC, 36 story                                                                                                                                                                                                                |                          |     |  |  |  |  |
| Car Parking          | JPY40,000 + tax / month                                                                                                                                                                                                      |                          |     |  |  |  |  |
| Bicycle Parking      | TBC                                                                                                                                                                                                                          |                          |     |  |  |  |  |
| Music<br>Instrument  | -                                                                                                                                                                                                                            | Pet                      | N/A |  |  |  |  |
| Facilities           | Motorcycle Parking (TBC) / Within 20 min to<br>Roppongi by train / Near Large Parks / Front desk /<br>Delivery box / Elevator / High-rise                                                                                    |                          |     |  |  |  |  |
| Remarks              |                                                                                                                                                                                                                              |                          |     |  |  |  |  |