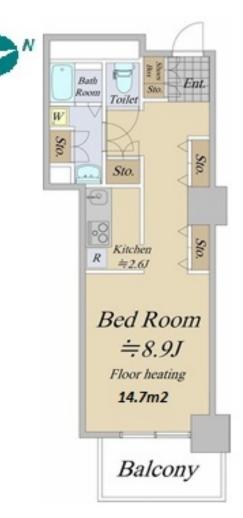

Transaction Type : Intermediate Agent Fee : 1 month + tax

Website : www.houserep-tokyo.com

| Lease Conditions     |                                                                                                                                                                                                                              |                          |     |  |  |  |  |
|----------------------|------------------------------------------------------------------------------------------------------------------------------------------------------------------------------------------------------------------------------|--------------------------|-----|--|--|--|--|
| LAYOUT               | Studio                                                                                                                                                                                                                       |                          |     |  |  |  |  |
| SIZE                 | 37.72 m <sup>2</sup> /406.01 ft <sup>2</sup>                                                                                                                                                                                 |                          |     |  |  |  |  |
| RENT                 | JPY 210,000 / month                                                                                                                                                                                                          |                          |     |  |  |  |  |
| Management Fee       | JPY18,000/month                                                                                                                                                                                                              |                          |     |  |  |  |  |
| Deposit              | 2 months                                                                                                                                                                                                                     | Key Money                | -   |  |  |  |  |
| Lease Term           | Standard lease for 24 months                                                                                                                                                                                                 |                          |     |  |  |  |  |
| Available            | End, May, 2024                                                                                                                                                                                                               |                          |     |  |  |  |  |
| Renewal Fee          | 1 month                                                                                                                                                                                                                      |                          |     |  |  |  |  |
| Agent Fee            | 1 month + tax                                                                                                                                                                                                                |                          |     |  |  |  |  |
| Other Info           | Guarantor Company : TBC / No Key Money / Auto<br>lock / Air-Con / Separated Toilet / Balcony /<br>Internet (Extra Charge) / Penalty Fee for Early<br>Cancellation / Flooring / Floor Heating / IH Stoves /<br>Bathroom dryer |                          |     |  |  |  |  |
| Building Information |                                                                                                                                                                                                                              |                          |     |  |  |  |  |
| Completion           | Aug, 2000                                                                                                                                                                                                                    | Earthquake<br>Resistance | New |  |  |  |  |
| Structure            | SRC, 36 story                                                                                                                                                                                                                |                          |     |  |  |  |  |
| Car Parking          | JPY40,000 + tax / month                                                                                                                                                                                                      |                          |     |  |  |  |  |
| Bicycle Parking      | TBC                                                                                                                                                                                                                          |                          |     |  |  |  |  |
| Music<br>Instrument  | -                                                                                                                                                                                                                            | Pet                      | N/A |  |  |  |  |
| Facilities           | Motorcycle Parking (TBC) / Within 20 min to<br>Roppongi by train / Near Large Parks / Front desk /<br>Delivery box / Elevator / High-rise                                                                                    |                          |     |  |  |  |  |
| Remarks              |                                                                                                                                                                                                                              |                          |     |  |  |  |  |