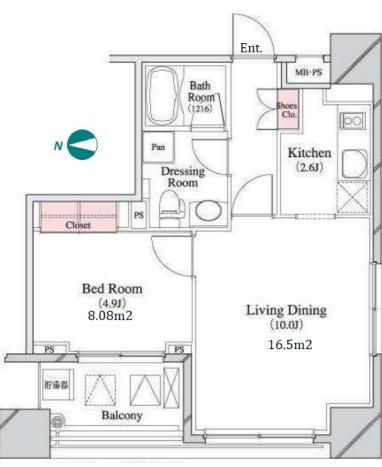

Transaction Type: Intermediate Agent Fee: 1 month + tax

Website: www.houserep-tokyo.com

Remarks

a small dog or a cat

| Lease Conditions      |                                                                                                                                                                                                                                                    |                          |         |
|-----------------------|----------------------------------------------------------------------------------------------------------------------------------------------------------------------------------------------------------------------------------------------------|--------------------------|---------|
| LAYOUT                | 1 BR                                                                                                                                                                                                                                               |                          |         |
| SIZE                  | 41.29 m²/444.44 ft²                                                                                                                                                                                                                                |                          |         |
| RENT                  | JPY 182,000 / month                                                                                                                                                                                                                                |                          |         |
| <b>Management Fee</b> | JPY10,000/month                                                                                                                                                                                                                                    |                          |         |
| Deposit               | 2 months                                                                                                                                                                                                                                           | Key Money                | 1 month |
| Lease Term            | Standard lease for 24 months                                                                                                                                                                                                                       |                          |         |
| Available             | Early, Mar, 2024                                                                                                                                                                                                                                   |                          |         |
| Renewal Fee           | 1 month                                                                                                                                                                                                                                            |                          |         |
| Agent Fee             | 1 month + tax                                                                                                                                                                                                                                      |                          |         |
| Other Info            | Key Replacement Fee: JPY15,000 Tax not included / Guarantor Company: TBC / Auto lock / Air-Con / Separated Toilet / Balcony / Penalty Fee for Early Cancellation / Musical Instrument Negotiable / CS/CATV / Flooring / IH Stoves / Bathroom dryer |                          |         |
| Building Information  |                                                                                                                                                                                                                                                    |                          |         |
| Completion            | Mar, 2009                                                                                                                                                                                                                                          | Earthquake<br>Resistance | New     |
| Structure             | RC, 16 story                                                                                                                                                                                                                                       |                          |         |
| Car Parking           | JPY40,000 + tax / month                                                                                                                                                                                                                            |                          |         |
| Bicycle Parking       | TBC                                                                                                                                                                                                                                                |                          |         |
| Music<br>Instrument   | Negotiable                                                                                                                                                                                                                                         | Pet                      | Allowed |
| Facilities            | Motorcycle Parking (TBC) / Within 20 min to<br>Roppongi by train / Within 20 min to Tokyo station<br>by car / Near Large Parks / Janitor / Delivery box /<br>Elevator / Close to Station / High-rise                                               |                          |         |