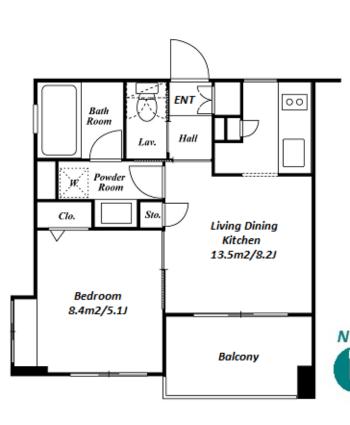

Transaction Type : Intermediate Agent Fee : 1 month + tax

Website : www.houserep-tokyo.com

| LAYOUT                                                                                                                                                                  | 1 BR                                                                                                                                              |                          |         |  |  |  |  |  |
|-------------------------------------------------------------------------------------------------------------------------------------------------------------------------|---------------------------------------------------------------------------------------------------------------------------------------------------|--------------------------|---------|--|--|--|--|--|
| SIZE                                                                                                                                                                    | 32.7 m <sup>2</sup> /351.97 ft <sup>2</sup>                                                                                                       |                          |         |  |  |  |  |  |
| RENT                                                                                                                                                                    | JPY 167,000 / month                                                                                                                               |                          |         |  |  |  |  |  |
| Management Fee                                                                                                                                                          | JPY8,000/month                                                                                                                                    |                          |         |  |  |  |  |  |
| Deposit                                                                                                                                                                 | 2 months                                                                                                                                          | Key Money                | 1 month |  |  |  |  |  |
| Lease Term                                                                                                                                                              | Standard lease for 24 months                                                                                                                      |                          |         |  |  |  |  |  |
| Available                                                                                                                                                               | End, Mar, 2024                                                                                                                                    |                          |         |  |  |  |  |  |
| Renewal Fee                                                                                                                                                             | 1 month                                                                                                                                           |                          |         |  |  |  |  |  |
| Agent Fee                                                                                                                                                               | 1 month + tax                                                                                                                                     |                          |         |  |  |  |  |  |
| Other Info                                                                                                                                                              | Guarantor Company : TBC / Auto lock / Air-Con /<br>Separated Toilet / Balcony / Penalty Fee for Early<br>Cancellation / Flooring / Bathroom dryer |                          |         |  |  |  |  |  |
| Building Information                                                                                                                                                    |                                                                                                                                                   |                          |         |  |  |  |  |  |
| Completion                                                                                                                                                              | Jan, 2005                                                                                                                                         | Earthquake<br>Resistance | New     |  |  |  |  |  |
| Structure                                                                                                                                                               | SRC, 13 story                                                                                                                                     |                          |         |  |  |  |  |  |
| Car Parking                                                                                                                                                             | N/A                                                                                                                                               |                          |         |  |  |  |  |  |
| Bicycle Parking                                                                                                                                                         | for 1 space (Included)                                                                                                                            |                          |         |  |  |  |  |  |
| Music<br>Instrument                                                                                                                                                     | -                                                                                                                                                 | Pet                      | Allowed |  |  |  |  |  |
| Facilities Motorcycle Parking (TBC) / Within 20 min walk to   Roppongi / Within 20 min to Roppongi by train /   Near Large Parks / Delivery box / Elevator /   Security |                                                                                                                                                   |                          |         |  |  |  |  |  |
|                                                                                                                                                                         | U                                                                                                                                                 | s / Derivery box /       |         |  |  |  |  |  |