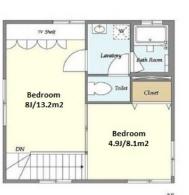

inquiry@houserep-tokyo.com

+81 (0)3 6427 5860

Transaction Type: Intermediate Agent Fee: 1 month + tax

Website: www.houserep-tokyo.com

| Lease Conditions      |                                                                                                                                                                        |                          |         |
|-----------------------|------------------------------------------------------------------------------------------------------------------------------------------------------------------------|--------------------------|---------|
| LAYOUT                | 2 BR                                                                                                                                                                   |                          |         |
| SIZE                  | 47.52 m <sup>2</sup> /511.5 ft <sup>2</sup>                                                                                                                            |                          |         |
| RENT                  | JPY 211,000 / month                                                                                                                                                    |                          |         |
| <b>Management Fee</b> | JPY3,000/month                                                                                                                                                         |                          |         |
| Deposit               | 2 months                                                                                                                                                               | <b>Key Money</b>         | 1 month |
| Lease Term            | Standard lease for 24 months                                                                                                                                           |                          |         |
| Available             | Now                                                                                                                                                                    |                          |         |
| Renewal Fee           | 1 month                                                                                                                                                                |                          |         |
| Agent Fee             | 1 month + tax                                                                                                                                                          |                          |         |
| Other Info            | Key Replacement Fee : JPY30,000 Tax not included / Guarantor Company : TBC / No Key Money / Air-Con / Separated Toilet / Internet Included / Flooring / Bathroom dryer |                          |         |
| Building Information  |                                                                                                                                                                        |                          |         |
| Completion            | Jan, 2022                                                                                                                                                              | Earthquake<br>Resistance | New     |
| Structure             | Wooden, 3 story                                                                                                                                                        |                          |         |
| Car Parking           | -                                                                                                                                                                      |                          |         |
| Bicycle Parking       | N/A                                                                                                                                                                    |                          |         |
| Music<br>Instrument   | -                                                                                                                                                                      | Pet                      | -       |
| Facilities            | Within 20 min to Roppongi by train / Designer's /<br>Delivery box / Security / 24h Garbage Drop-off /<br>Low-rise / Newly-built (~7 y/o) / Newly-built (~1             |                          |         |