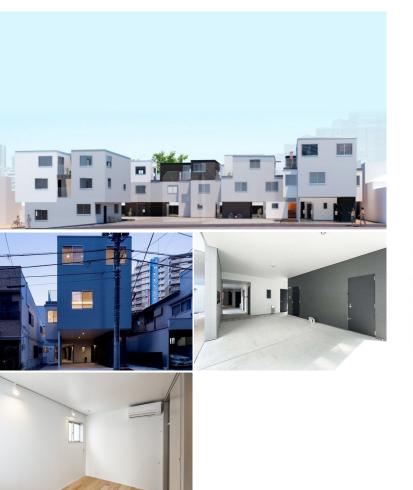

## Stylish Low Rise Apt. in Takanawa that won Good Design Best 100 Award

\*The actual Layout & Size may differ slightly from this floor plans & pictures.

HOUSEREP TOKYO INC. ハウスレップ トーキョー 株式会社 #301, 1-4-15, Hiroo, Shibuya-ku, Tokyo 150-0012, Japan

inquiry@houserep-tokyo.com

+81 (0)3 6427 5860

Transaction Type: Intermediate Agent Fee: 1 month + tax

Website: www.houserep-tokyo.com

| Lease Conditions      |                                                                                                                                                                        |                          |         |
|-----------------------|------------------------------------------------------------------------------------------------------------------------------------------------------------------------|--------------------------|---------|
| LAYOUT                | 2 BR                                                                                                                                                                   |                          |         |
| SIZE                  | 47.52 m <sup>2</sup> /511.5 ft <sup>2</sup>                                                                                                                            |                          |         |
| RENT                  | JPY 211,000 / month                                                                                                                                                    |                          |         |
| <b>Management Fee</b> | JPY3,000/month                                                                                                                                                         |                          |         |
| Deposit               | 2 months                                                                                                                                                               | <b>Key Money</b>         | 1 month |
| Lease Term            | Standard lease for 24 months                                                                                                                                           |                          |         |
| Available             | Now                                                                                                                                                                    |                          |         |
| Renewal Fee           | 1 month                                                                                                                                                                |                          |         |
| Agent Fee             | 1 month + tax                                                                                                                                                          |                          |         |
| Other Info            | Key Replacement Fee : JPY30,000 Tax not included / Guarantor Company : TBC / No Key Money / Air-Con / Separated Toilet / Internet Included / Flooring / Bathroom dryer |                          |         |
| Building Information  |                                                                                                                                                                        |                          |         |
| Completion            | Jan, 2022                                                                                                                                                              | Earthquake<br>Resistance | New     |
| Structure             | Wooden, 3 story                                                                                                                                                        |                          |         |
| Car Parking           | -                                                                                                                                                                      |                          |         |
| Bicycle Parking       | N/A                                                                                                                                                                    |                          |         |
| Music<br>Instrument   | -                                                                                                                                                                      | Pet                      | -       |
| Facilities            | Within 20 min to Roppongi by train / Designer's /<br>Delivery box / Security / 24h Garbage Drop-off /<br>Low-rise / Newly-built (~7 y/o) / Newly-built (~1             |                          |         |