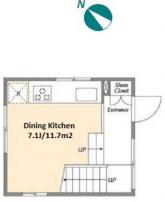

inquiry@houserep-tokyo.com

+81 (0)3 6427 5860

Transaction Type: Intermediate Agent Fee: 1 month + tax

Website: www.houserep-tokyo.com

| Lease Conditions      |                                                                                                                                                                        |                          |         |
|-----------------------|------------------------------------------------------------------------------------------------------------------------------------------------------------------------|--------------------------|---------|
| LAYOUT                | 2 BR                                                                                                                                                                   |                          |         |
| SIZE                  | 47.52 m <sup>2</sup> /511.5 ft <sup>2</sup>                                                                                                                            |                          |         |
| RENT                  | JPY 211,000 / month                                                                                                                                                    |                          |         |
| <b>Management Fee</b> | JPY3,000/month                                                                                                                                                         |                          |         |
| Deposit               | 2 months                                                                                                                                                               | <b>Key Money</b>         | 1 month |
| Lease Term            | Standard lease for 24 months                                                                                                                                           |                          |         |
| Available             | Now                                                                                                                                                                    |                          |         |
| Renewal Fee           | 1 month                                                                                                                                                                |                          |         |
| Agent Fee             | 1 month + tax                                                                                                                                                          |                          |         |
| Other Info            | Key Replacement Fee : JPY30,000 Tax not included / Guarantor Company : TBC / No Key Money / Air-Con / Separated Toilet / Internet Included / Flooring / Bathroom dryer |                          |         |
| Building Information  |                                                                                                                                                                        |                          |         |
| Completion            | Jan, 2022                                                                                                                                                              | Earthquake<br>Resistance | New     |
| Structure             | Wooden, 3 story                                                                                                                                                        |                          |         |
| Car Parking           | -                                                                                                                                                                      |                          |         |
| Bicycle Parking       | N/A                                                                                                                                                                    |                          |         |
| Music<br>Instrument   | -                                                                                                                                                                      | Pet                      | -       |
| Facilities            | Within 20 min to Roppongi by train / Designer's /<br>Delivery box / Security / 24h Garbage Drop-off /<br>Low-rise / Newly-built (~7 y/o) / Newly-built (~1             |                          |         |