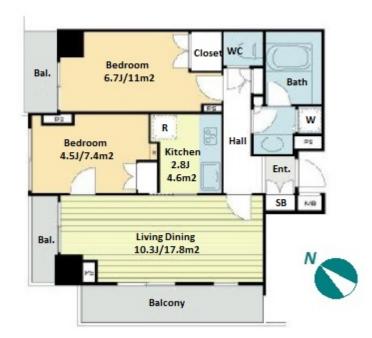

## Mid rise apartment in TOKYO near Shinsen Sta.

Pet

Delivery box / Elevator / Security / Close to Station

\*The actual Layout & Size may differ slightly from this floor plans & pictures

HOUSEREP TOKYO INC. ハウスレップ トーキョー 株式会社 #301, 1-4-15, Hiroo, Shibuya-ku, Tokyo 150-0012, Japan