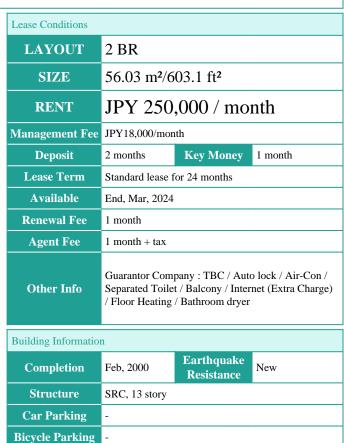

inquiry@houserep-tokyo.com

+81 (0)3 6427 5860

Transaction Type: Intermediate Agent Fee: 1 month + tax

Website: www.houserep-tokyo.com

## Remarks

Music

Instrument

**Facilities** 

Renters Insuarance: Required / Key replacement fee: \*TBC

Renter's support fee: JPY770/month