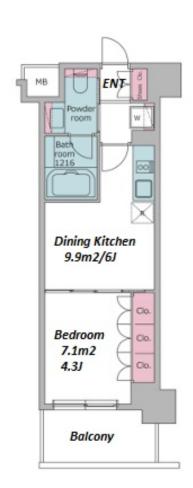

 $\label{eq:Transaction} Type: Intermediate \\ Agent Fee: 1 month + tax$ 

Website: www.houserep-tokyo.com

| Lease Conditions      |                                                                                                                                                           |                          |                |
|-----------------------|-----------------------------------------------------------------------------------------------------------------------------------------------------------|--------------------------|----------------|
| LAYOUT                | 1 BR                                                                                                                                                      |                          |                |
| SIZE                  | 26.84 m <sup>2</sup> /288.9 ft <sup>2</sup>                                                                                                               |                          |                |
| RENT                  | JPY 119,000 / month                                                                                                                                       |                          |                |
| <b>Management Fee</b> | JPY10,000/month                                                                                                                                           |                          |                |
| Deposit               | 2 months                                                                                                                                                  | Key Money                | 1 month        |
| Lease Term            | Standard lease for 24 months                                                                                                                              |                          |                |
| Available             | Mid, Feb, 2024                                                                                                                                            |                          |                |
| Renewal Fee           | 1 month                                                                                                                                                   |                          |                |
| Agent Fee             | 1 month + tax                                                                                                                                             |                          |                |
| Other Info            | Key Replacement Fee : JPY35,000 Tax not included / Guarantor Company : TBC / Auto lock / Air-Con / Separated Toilet / Balcony / Flooring / Bathroom dryer |                          |                |
| Building Information  |                                                                                                                                                           |                          |                |
| Completion            | Jan, 2019                                                                                                                                                 | Earthquake<br>Resistance | New            |
| Structure             | RC, 7 story                                                                                                                                               |                          |                |
| Car Parking           | -                                                                                                                                                         |                          |                |
| Bicycle Parking       | -                                                                                                                                                         |                          |                |
| Music<br>Instrument   | -                                                                                                                                                         | Pet                      | Allowed        |
| Facilities            | Delivery box / I                                                                                                                                          | Elevator / Newly-        | built (~7 y/o) |