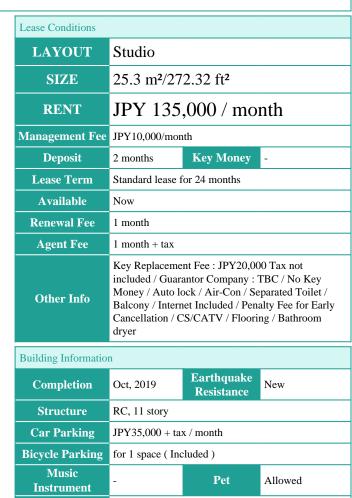

#301, 1-4-15, Hiroo, Shibuya-ku, Tokyo 150-0012, Japan +81 (0)3 6427 5860 inquiry@houserep-tokyo.com

Transaction Type: Intermediate Agent Fee: 1 month + tax

Website: www.houserep-tokyo.com

## Remarks

**Facilities** 

Renters Insuarance: Required / Parking: 1 month for deposit / Pet:additional deposit (1 month)/Pet: a small dog or a cat

/ Newly-built (~7 y/o)

Motorcycle Parking (JPY5,000 + tax / month) /

Delivery box / Elevator / Security / Close to Station