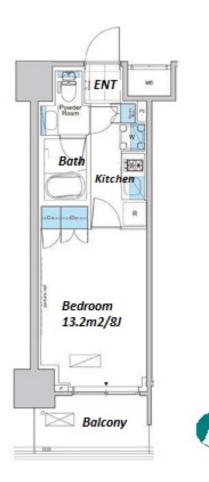

Transaction Type : Intermediate Agent Fee : 1 month + tax

Website : www.houserep-tokyo.com

| Lease Conditions     |                                                                                                                                                                                                                                                            |                          |         |  |  |  |  |
|----------------------|------------------------------------------------------------------------------------------------------------------------------------------------------------------------------------------------------------------------------------------------------------|--------------------------|---------|--|--|--|--|
| LAYOUT               | Studio                                                                                                                                                                                                                                                     |                          |         |  |  |  |  |
| SIZE                 | 25.23 m <sup>2</sup> /271.57 ft <sup>2</sup>                                                                                                                                                                                                               |                          |         |  |  |  |  |
| RENT                 | JPY 135,000 / month                                                                                                                                                                                                                                        |                          |         |  |  |  |  |
| Management Fee       | JPY10,000/month                                                                                                                                                                                                                                            |                          |         |  |  |  |  |
| Deposit              | 2 months                                                                                                                                                                                                                                                   | Key Money -              |         |  |  |  |  |
| Lease Term           | Standard lease for 24 months                                                                                                                                                                                                                               |                          |         |  |  |  |  |
| Available            | Early, Apr, 2024                                                                                                                                                                                                                                           |                          |         |  |  |  |  |
| Renewal Fee          | 1 month                                                                                                                                                                                                                                                    |                          |         |  |  |  |  |
| Agent Fee            | 1 month + tax                                                                                                                                                                                                                                              |                          |         |  |  |  |  |
| Other Info           | Key Replacement Fee : JPY20,000 Tax not<br>included / Guarantor Company : TBC / No Key<br>Money / Auto lock / Air-Con / Separated Toilet /<br>Balcony / Internet Included / Penalty Fee for Early<br>Cancellation / CS/CATV / Flooring / Bathroom<br>dryer |                          |         |  |  |  |  |
| Building Information |                                                                                                                                                                                                                                                            |                          |         |  |  |  |  |
| Completion           | Oct, 2019                                                                                                                                                                                                                                                  | Earthquake<br>Resistance | New     |  |  |  |  |
| Structure            | RC, 11 story                                                                                                                                                                                                                                               |                          |         |  |  |  |  |
| Car Parking          | JPY35,000 + tax / month                                                                                                                                                                                                                                    |                          |         |  |  |  |  |
| Bicycle Parking      | for 1 space (Included)                                                                                                                                                                                                                                     |                          |         |  |  |  |  |
| Music<br>Instrument  | -                                                                                                                                                                                                                                                          | Pet                      | Allowed |  |  |  |  |
| Facilities           | Motorcycle Parking (JPY5,000 + tax / month) /<br>Delivery box / Elevator / Security / Close to Station<br>/ Newly-built (~7 y/o)                                                                                                                           |                          |         |  |  |  |  |
| Remarks              |                                                                                                                                                                                                                                                            |                          |         |  |  |  |  |