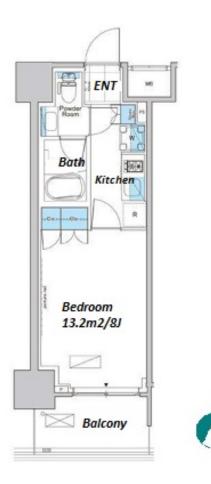

Transaction Type : Intermediate

Agent Fee: 1 month + tax

Website : www.houserep-tokyo.com

LAYOUT Studio 25.23 m<sup>2</sup>/271.57 ft<sup>2</sup> SIZE JPY 128,000 / month RENT Management Fee JPY10,000/month Key Money Deposit 2 months 1 month Standard lease for 24 months Lease Term Available End, Mar, 2024 **Renewal Fee** 1 month 1 month + tax**Agent Fee** Key Replacement Fee : JPY20,000 Tax not included / Guarantor Company : TBC / Auto lock / **Other Info** Air-Con / Separated Toilet / Balcony / Internet Included / Penalty Fee for Early Cancellation / CS/CATV / Flooring / Bathroom dryer **Building Information** Earthquake Oct, 2019 Completion New Resistance Structure RC, 11 story **Car Parking** JPY35,000 + tax / month **Bicycle Parking** for 1 space (Included) Music Pet Allowed Instrument Motorcycle Parking (JPY5,000 + tax / month) / Facilities Delivery box / Elevator / Security / Close to Station / Newly-built (~7 y/o)